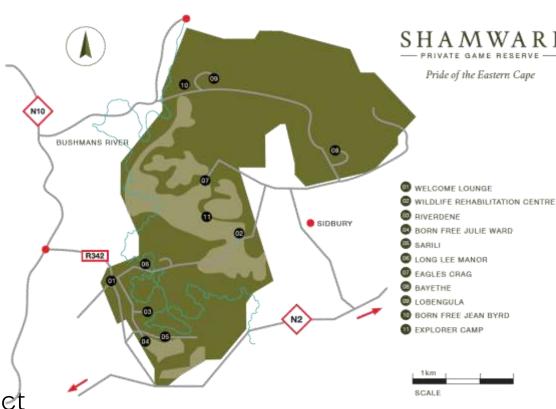

Conservation Field Trip Explained**

- A unique conservation experience based in South Africa
- Live on a Wild African Game Reserve
- The opportunity to experience hands on wildlife conservation
- Working behind the scenes on a Game Reserve in Africa
- Project Activities include:
  - Pioneering Conservation Research
  - Conservation Activities
  - Community Development
- 12 Day All inclusive experience
- The most incredible wildlife experience you will ever have

#### **Shamwari Game Reserve**

- 24,000 Hectare Privately Owned Game Reserve
- A pioneer in conservation in Southern Africa
- Award-winning team including:
  - Wildlife Vets
  - Conservationists
  - Ecologists
  - Anti Poaching
- Home to Born Free Foundation
- Vulpro, Vulture Conservation Project
- Lodge dedicated to our groups



### **ABOUT SHAMWARI**

AFRICA

### Shamwari Game Reserve - Location



#### Home to the BIG 5













### Home to over 60 Species of Mammal

















### **Reptiles and Birds**



















### **Bush Skills – Monitoring Drives**















### **Bush Skills – Bush Walks, Tracking Wildlife**















### **Reserve Maintenance**

















### **Reserve Maintenance**















### **Research - Elephant Monitoring**

















### Research - Rhino Monitoring

















### Research - Population Growth: Predators

















### **Night Game Drives**











### **Rhino Awareness and Anti-Poaching Talks**

















#### **Visit the Born Free Foundation**

















### **Visit the Vulpro Centre**















### **C