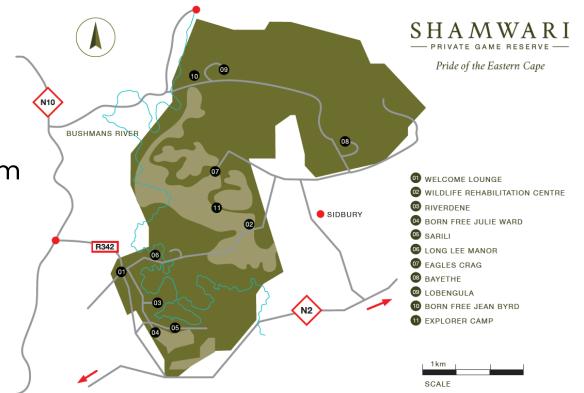

#### Shamwari Game Reserve

- 25,000 Hectare Privately Owned Game Reserve
- A pioneer in conservation in Southern Africa
- Award winning conservation team including:
  - Wildlife Vets
  - Ecologists
  - Anti Poaching
- Home to Born Free Foundation
- Lodge dedicated for our groups