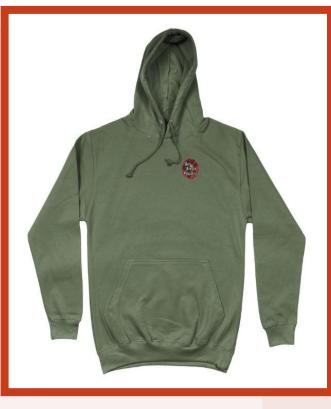

### **Trip Clothing**

Online shop available for trip clothing:

GAP Trip Hoodie

GAP Africa Polo Shirts

GAP Africa Caps

GAP Africa Beenie

GAP Africa 500ml Bottle

| SIZES             |            | xs         | s          | м                   | L )      | (L XXL         | 3XL        | 4XL         | 5XL      |
|-------------------|------------|------------|------------|---------------------|----------|----------------|------------|-------------|----------|
| A - Half Che      | est        | 49         | 51         | 56                  | 61 6     | 65 69          | 73         | 78          | 83       |
| B - Body Len      | igth       | 64         | 67         | 70                  | 73 7     | 76 79          | 82         | 86          | 90       |
| C - Sleeve Le     | ngth       | 57.5       | 59         | 60.5                | 62 6     | 3.5 65         | 66.5       | 68.5        | 70.5     |
| All garment measu | urements a | re shown i | in centime | etres (cm)<br>only. | . Garmei | nt sizes are a | pproximate | e and for g | guidance |
| SIZES             | xs         | s          | м          | L                   | XL       | XXL            | 3XL        | 4XL         | 5XL      |
| To Fit Chest Size | 34 inch    | 36 inch    | 40 inch    | 44 inch             | 48 in    | ch 52 inch     | 56 inch    | 60 inch     | 64 inch  |