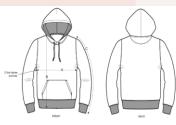

### **Trip Clothing**

Online shop available for trip clothing:

GAP Trip Hoodie

GAP Africa Polo Shirts

GAP Africa Caps

GAP Africa Beenie

GAP Africa 500ml Bottle

| SIZES             |            | xs         | s          | м                   | L )      | (L XXL         | 3XL        | 4XL         | 5XL      |
|-------------------|------------|------------|------------|---------------------|----------|----------------|------------|-------------|----------|
| A - Half Che      | est        | 49         | 51         | 56                  | 61 6     | 65 69          | 73         | 78          | 83       |
| B - Body Len      | igth       | 64         | 67         | 70                  | 73 7     | 76 79          | 82         | 86          | 90       |
| C - Sleeve Le     | ngth       | 57.5       | 59         | 60.5                | 62 6     | 3.5 65         | 66.5       | 68.5        | 70.5     |
| All garment measu | urements a | re shown i | in centime | etres (cm)<br>only. | . Garmei | nt sizes are a | pproximate | e and for g | guidance |
| SIZES             | xs         | s          | м          | L                   | XL       | XXL            | 3XL        | 4XL         | 5XL      |
| To Fit Chest Size | 34 inch    | 36 inch    | 40 inch    | 44 inch             | 48 in    | ch 52 inch     | 56 inch    | 60 inch     | 64 inch  |