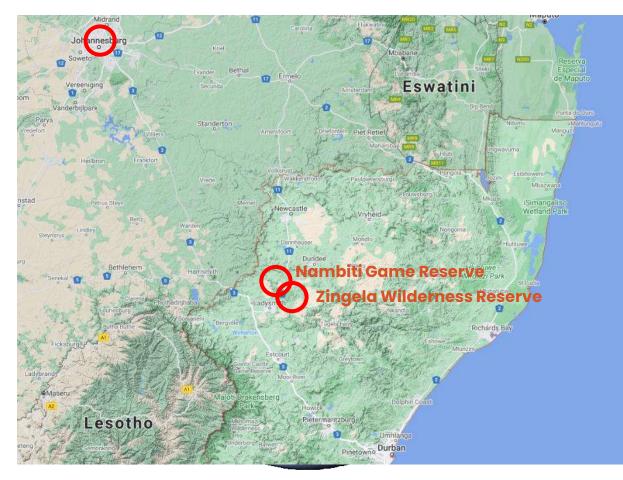

# ZULU LAND PROJECT OVERVIEW

Overview and location of the project

### KwaZulu-Natal Conservation Research Project-Location

- South Africa a world leader in conservation
- Malaria free KwaZulu Natal

#### Nambiti Game Reserve

Nambiti Game Reserve is a magnificent 23,000 acres of unspoiled wilderness boasting the Big 5 and incredible biodiversity (grasslands, riverine bush, savannah and thornveld) offering unprecedented diversity of wildlife.

### Zingela River Safari

Zingela Wildlife Reserve covers 12,500 acres of predator free, pristine African bushveld. You will have the opportunity to be involved with the research that takes place at the property;. You will also have the chance to participate in a host of activities during your stay.