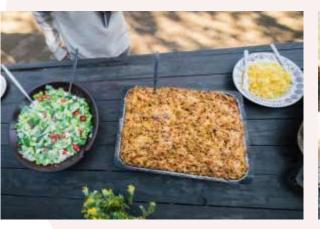

### Food at the project

Three meals are provided a day prepared by the kitchen staff.

Breakfasts will consist of toast and cereals; lunch may include pasta, wraps, burgers, stir fry; dinners include meat, fish and vegetables with rice, potatoes or pasta.

On weekends a braai (BBQ) is often org<mark>anised.</mark>

Please advise us of any dietary requirements in advance so we can ensure that you are adequately catered for.