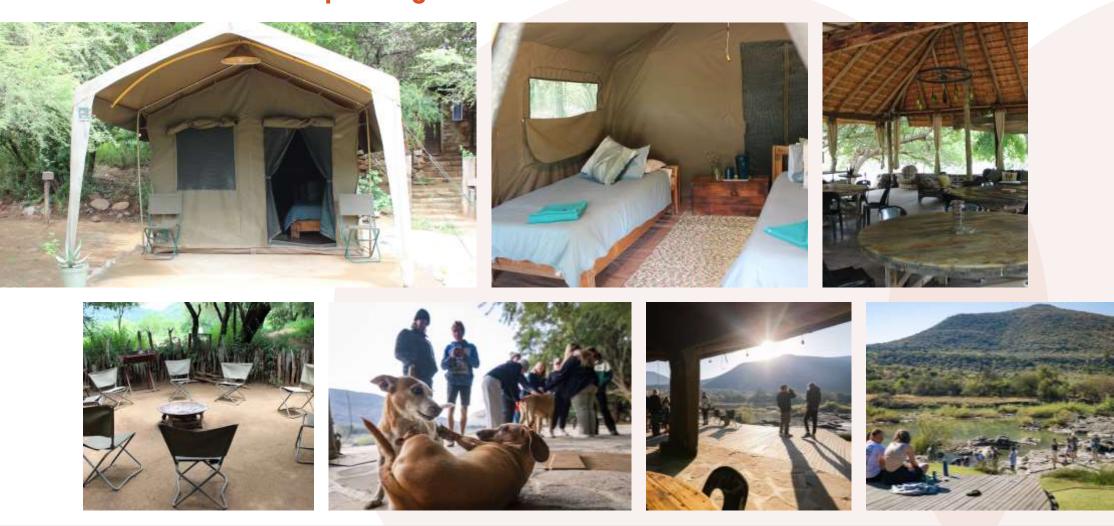

RICAPROJECTS.COM | +44 (0)207 1937819

### **YOUR PROJECT**

Your Conservation Programme – Zingela

Students will be taught and work alongside the field guides and scientific team. The following examples depict the dayto-day activities that may be undertaken as part of the project at Zingela Reserve.

- Spatial Distribution and Habitat use of species
- Use of Telemetry Tracking
- Giraffe migration and Conservation Project
- Reptile pit fall traps
- Freshwater Ecology
- Mini SASS
- Fish Tagging
- Bird Ringing
- Educational Bush Walks Ecology & Botany
- Tracks, Signs and Spoor
- Camera Trapping and data processing
- Community Veterinary Interactions









# ACCOMMODATION & LIFESTYLE

Life in the African Bush



AFRICA

### Game Reserve Camps - Nambiti



### Game Reserve Camps - Zingela



### Game Reserve Camps - Zingela



### Food at the project

Three meals are provided a day prepared by the kitchen staff.

Breakfasts will consist of toast and cereals; lunch may include pasta, wraps, burgers, stir fry; dinners include meat, fish and vegetables with rice, potatoes or pasta.

On weekends a braai (BBQ) is often org<mark>anised.</mark>

Please advise us of any dietary requirements in advance so we can ensure that you are adequately catered for.













### MEALS

AFRICA

### **Sample Menu**

| Day 1                                                                            | Day 2                                 | Day 3                              | Day 4                                      | Day 5