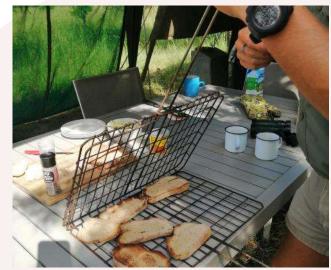

### Food at the project

Three meals are provided a day prepared by the kitchen staff.

Breakfasts will consist of toast and cereals; lunch may include pasta, wraps, burgers, stir fry; dinners include meat, fish and vegetables with rice, potatoes or pasta.

On weekends a braai (BBQ) is often org<mark>anised.</mark>

Please advise us of any dietary requirements in advance so we can ensure that you are adequately catered for.