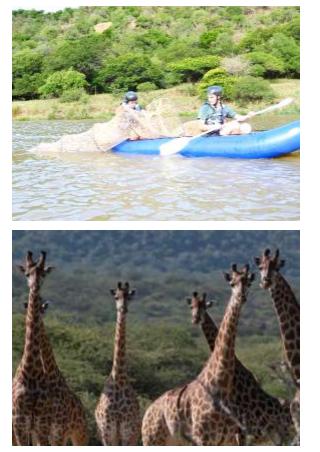

### Zingela River Safari

Zingela Wildlife Reserve covers 12,500 acres of predator free, pristine African bushveld. You will have the opportunity to be involved with the research that takes place at the property;. You will also have the chance to participate in a host of activities during your stay.

### **YOUR PROJECT**

Your Conservation Programme – Zingela

Students will be taught and work alongside the field guides and scientific team. The following examples depict the dayto-day activities that may be undertaken as part of the project at Zingela Reserve.

- Spatial Distribution and Habitat use of species
- Use of Telemetry Tracking
- Giraffe migration and Conservation Project
- Reptile pit fall traps
- Freshwater Ecology
- Mini SASS
- Fish Tagging
- Bird Ringing
- Educational Bush Walks Ecology & Botany
- Tracks, Signs and Spoor
- Camera Trapping and data processing
- Community Veterinary Interactions