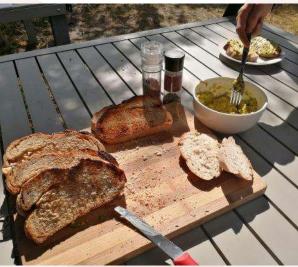

### Food at the project

Three meals are provided a day prepared by the kitchen staff.

Breakfasts will consist of toast and cereals; lunch may include pasta, wraps, burgers, stir fry; dinners include meat, fish and vegetables with rice, potatoes or pasta.

On weekends a braai (BBQ) is often org<mark>anised.</mark>

Please advise us of any dietary requirements in advance so we can ensure that you are adequately catered for.