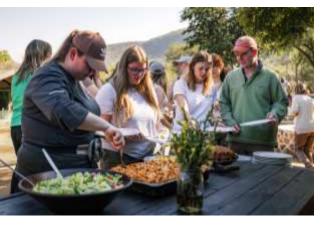

### Food at the project

Three meals are provided a day prepared by the kitchen staff.

Breakfasts will consist of toast and cereals; lunch may include pasta, wraps, burgers, stir fry; dinners include meat, fish and vegetables with rice, potatoes or pasta.

On weekends a braai (BBQ) is often org<mark>anised.</mark>

Please advise us of any dietary requirements in advance so we can ensure that you are adequately catered for.