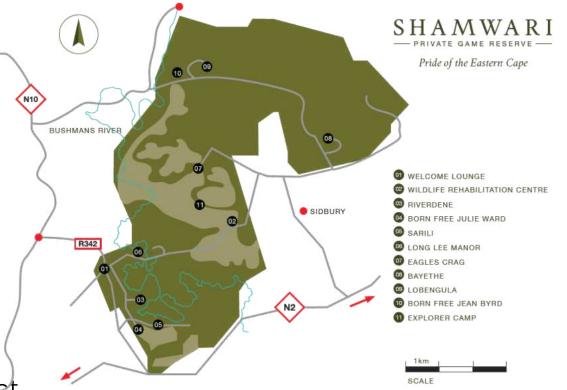

## ABOUT SHAMWARI GAME RESERVE

Project overview and location

#### Shamwari Game Reserve - Location

Shamwari Game Reserve - Location

- South Africa a world leader in conservation
- Privately owned Shamwari Game Reserve
- Malaria-free Eastern Cape