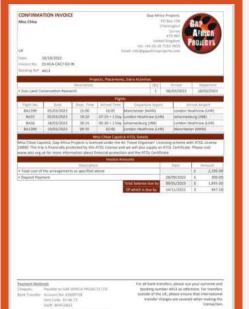

#### Trip cost:

£2895.00\* Based on a group of 14 (\*confirmed once flights have been held)

#### Key deadlines are:

- Deposit payment by 15/05/2024
- 50% instalment payment to be paid by 27/01/2025
- Balance payment to be paid by 24/03/2025
- Payment plans available
- 05/05/2025 e-Tickets & final documents will be issued