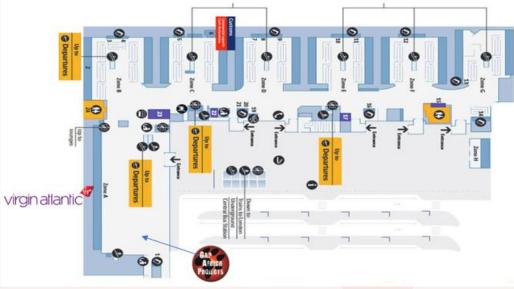

#### London Heathrow Airport – Terminal 3

| Flight No | Flight Date | Dept.                | Dept. Time | Arr.               | Arr. Time     |
|-----------|-------------|----------------------|------------|--------------------|---------------|
| VS449     | 06/07/2025  | London Heathrow (LHF | R) 22:00   | Johannesburg (JNB) | 10:00 + 1 Day |

#### Johannesburg OR Tambo – Terminal A

Pass through immigration | Collect baggage | Clear customs GAP team member to meet group in arrivals hall

Transfer from OR Tambo to Nambiti (+- 5 Hours)