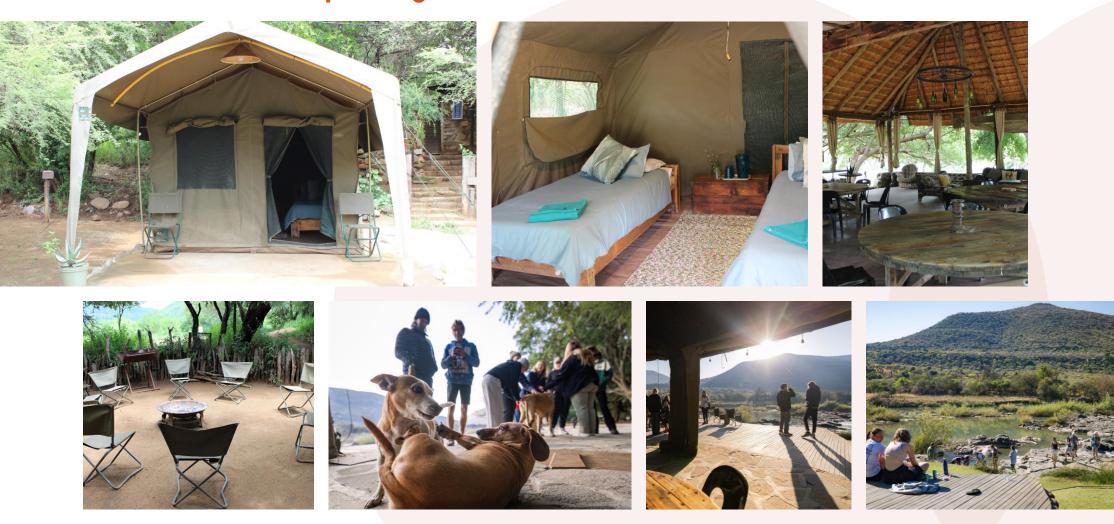

### Game Reserve Camps - Zingela

### Zingela River Safari (13/07/2025 – 19/07/2025)

**Zingela Wildlife Reserve** covers 12,500 acres of predator free, pristine African bushveld. You will have the opportunity to be involved with the research that takes place at the property;. You will also have the chance to participate in a host of activities during your stay.