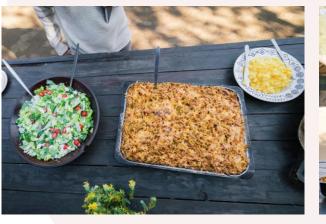

#### Food at the project

Three meals are provided a day prepared by the kitchen staff.

Breakfasts will consist of toast and cereals; lunch may include pasta, wraps, burgers, stir fry; dinners include meat, fish and vegetables with rice, potatoes or pasta.

On weekends a braai (BBQ) is often organised.

Please advise us of any dietary requirements in advance so we can ensure that you are adequately catered for.

### Meals

**Sample Menu** 

| Day 1                                                                            | Day 2                                 | Day 3                              | Day 4                                      | Day 5                                                                     |
|----------------------------------------------------------------------------------|---------------------------------------|------------------------------------|--------------------------------------------|---------------------------------------------------------------------------|
| Scrambled eggs,<br>savoury beans or<br>mince or bacon<br>toast (Jam,<br>PButter) | Yoghurts,<br>muesli, cereal,<br>fruit | Pancakes,<br>banana, fruit         | Oatmeal<br>porridge, fruit,<br>toast & jam | French toast<br>(Eggy bread)                                              |
| Quiche & salad                                                                   | Macaroni<br>Cheese                    | Soup &<br>homemade<br>bread        | Hotdogs                                    | Braai broodjies<br>(tomato,<br>cheese, onion<br>toasties on<br>open fire) |
| Nachos (vegan<br>or mince)                                                       | Beef stew & rice                      | Braai<br>(Barbeque) with<br>salads | Chicken ala King<br>& rice                 | Chickpea curry<br>mild                                                    |