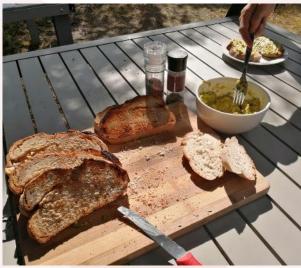

#### Food at the project

Three meals are provided a day prepared by the kitchen staff.

Breakfasts will consist of toast and cereals; lunch may include pasta, wraps, burgers, stir fry; dinners include meat, fish and vegetables with rice, potatoes or pasta.

On weekends a braai (BBQ) is often organised.

Please advise us of any dietary requirements in advance so we can ensure that you are adequately catered for.

### Meals

**Sample Menu** 

| Day 1                                                                            | Day 2                                 | Day 3                              | Day 4                                      | Day 5                                                                     |
|----------------------------------------------------------------------------------|---------------------------------------|------------------------------------|--------------------------------------------|---------------------------------------------------------------------------|
| Scrambled eggs,<br>savoury beans or<br>mince or bacon<br>toast (Jam,<br>PButter) | Yoghurts,<br>muesli, cereal,<br>fruit | Pancakes,<br>banana, fruit         | Oatmeal<br>porridge, fruit,<br>toast & jam | French toast<br>(Eggy bread)                                              |
| Quiche & salad                                                                   | Macaroni<br>Cheese                    | Soup &<br>homemade<br>bread        | Hotdogs                                    | Braai broodjies<br>(tomato,<br>cheese, onion<br>toasties on<br>open fire) |
| Nachos (vegan<br>or mince)                                                       | Beef stew & rice                      | Braai<br>(Barbeque) with<br>salads | Chicken ala King<br>& rice                 | Chickpea curry<br>mild                                                    |