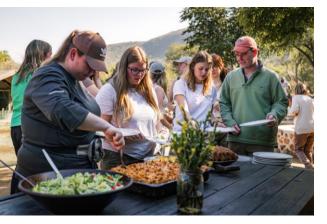

#### Food at the project

Three meals are provided a day prepared by the kitchen staff.

Breakfasts will consist of toast and cereals; lunch may include pasta, wraps, burgers, stir fry; dinners include meat, fish and vegetables with rice, potatoes or pasta.

On weekends a braai (BBQ) is often organised.

Please advise us of any dietary requirements in advance so we can ensure that you are adequately catered for.

### Meals

**Sample Menu** 

| Day 1                                                                            | Day 2                                 | Day 3                              | Day 4                                      | Day 5                                                                     |
|----------------------------------------------------------------------------------|---------------------------------------|------------------------------------|--------------------------------------------|---------------------------------------------------------------------------|
| Scrambled eggs,<br>savoury beans or<br>mince or bacon<br>toast (Jam,<br>PButter) | Yoghurts,<br>muesli, cereal,<br>fruit | Pancakes,<br>banana, fruit         | Oatmeal<br>porridge, fruit,<br>toast & jam | French toast<br>(Eggy bread)                                              |
| Quiche & salad                                                                   | Macaroni<br>Cheese                    | Soup &<br>homemade<br>bread        | Hotdogs                                    | Braai broodjies<br>(tomato,<br>cheese, onion<br>toasties on<br>open fire) |
| Nachos (vegan<br>or mince)                                                       | Beef stew & rice                      | Braai<br>(Barbeque) with<br>salads | Chicken ala King<br>& rice                 | Chickpea curry<br>mild                                                    |