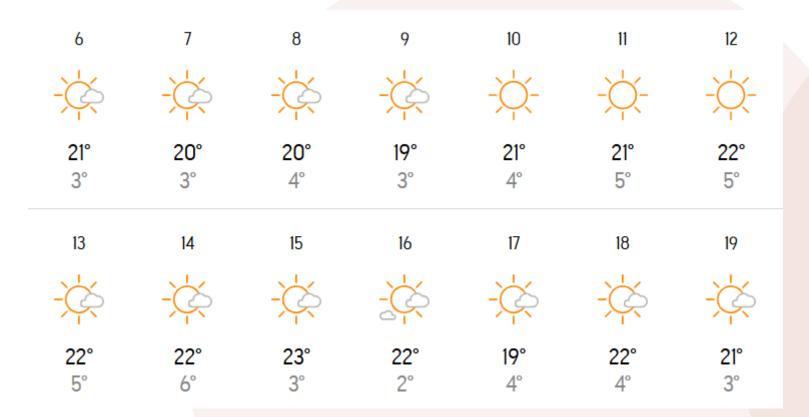

Fleece (Winter months pack plenty)
- Padded parka jacket/windbreaker warm (it can get very cold on an open vehicle - even on a summer evening)
- Daypack rucksack
- Socks
- Warm Hat (in winter only) /Hat for sun protection (all year round)
- Working gloves
- Gloves for warmth (in winter only)

- Changes of casual clothes for evenings
- Underwear
- Sandals / comfy shoes to wear after work hours
- Swimming costume
- Toiletries
- Tick / insect repellent

#### Other useful items:

- Binoculars
- Head torch
- Water bottle
- Camera
- Sunglasses

- Personal medical items
- Cards/Games
- Sunscreen
- Mammal/bird book
- Notebook/diary and pen

\* All work clothes should be neutral or earth tones for working in the bush. No skimpy or bright-coloured clothing to be worn

Climate

### Nambiti/ Zingela



### **Currency & Credit Cards**

The currency for South Africa is the South African Rand (ZAR). Foreign exchange may be arranged at the airport or in major centres.

It is not recommended that travellers carry large sums of cash, keep a reasonable amount on hand and primarily use credit cards.

All major credit cards are widely accepted.

Travel Cards are very useful; preload before travelling and the best exchange rate is used. Wise Travel Card offers up to £500.00 with no transfer fee for GAP Africa Projects travellers

https://wise.prf.hn/l/XZJx9gq



### Tipping

Whilst there is no obligation, it is a nice gesture to show your appreciation for the rangers and housekeeping staff by leaving a small tip/donation for the staff at the reserve when you leave; any amount is always appreciat