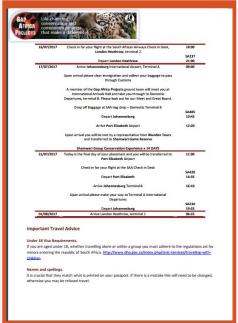

### **FLIGHT INFORMATION**

### Departure from the United Kingdom | Arrival to South Africa

#### London Heathrow Airport – Terminal 3

| Flight No | Flight Date | Dept.                | Dept. Time | Arr.               | Arr. Time     |
|-----------|-------------|----------------------|------------|--------------------|---------------|
| VS449     | 06/07/2025  | London Heathrow (LHF | R) 22:00   | Johannesburg (JNB) | 10:00 + 1 Day |

#### Johannesburg OR Tambo – Terminal A

Pass through immigration | Collect baggage | Clear customs GAP team member to meet group in arrivals hall

Transfer from OR Tambo to Nambiti (+- 5 Hours)

#### **Baggage Allowance**

Checked luggage – 1 x 23KG Hand Luggage – 1 x 8KG

### Departure from South Africa | Arrival to the United Kingdom

Johannesburg OR Tambo – Terminal A Check in at international departures

| <b>Flight No</b> | Flight Date | Dept.              | Dept. Time | Arr.                 | Arr. Time       |
|------------------|-------------|--------------------|------------|----------------------|-----------------|
| VS450            | 19/07/2025  | Johannesburg (JNB) | 20:40      | London Heathrow (LHR | ) 06:45 + 1 Day |