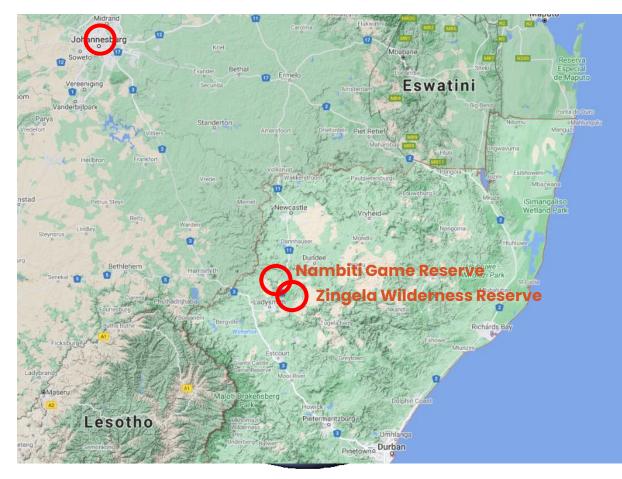

# ZULU LAND PROJECT OVERVIEW

Overview and location of the project

### KwaZulu-Natal Conservation Research Project-Location

- South Africa a world leader in conservation
- Malaria free KwaZulu Natal

### Nambiti Game Reserve (07/07/2025 - 13/07/2025)

Nambiti Game Reserve is a magnificent 23,000 acres of unspoiled wilderness boasting the Big 5 and incredible biodiversity (grasslands, riverine bush, savannah and thornveld) offering unprecedented diversity of wildlife.

### Zingela River Safari (13/07/2025 – 19/07/2025)

**Zingela Wildlife Reserve** covers 12,500 acres of predator free, pristine African bushveld. You will have the opportunity to be involved with the research that takes place at the property;. You will also have the chance to participate in a host of activities during your stay.