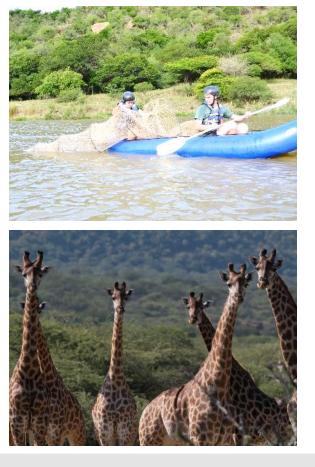

### Zingela River Safari (13/07/2025 – 19/07/2025)

**Zingela Wildlife Reserve** covers 12,500 acres of predator free, pristine African bushveld. You will have the opportunity to be involved with the research that takes place at the property;. You will also have the chance to participate in a host of activities during your stay.

- Spatial Distribution and Habitat use of species
- Use of Telemetry Tracking
- Giraffe migration and Conservation Project
- Reptile pit fall traps
- Freshwater Ecology
- Mini SASS
- Fish Tagging
- Bird Ringing
- Educational Bush Walks Ecology & Botany
- Tracks, Signs and Spoor
- Camera Trapping and data processing