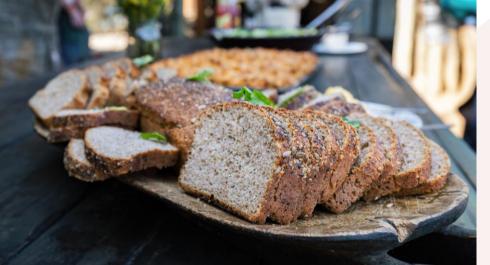

#### Food at the project

Three meals are provided a day prepared by the kitchen staff.

Breakfasts will consist of toast and cereals; lunch may include pasta, wraps, burgers, stir fry; dinners include meat, fish and vegetables with rice, potatoes or pasta.

On weekends a braai (BBQ) is often organised.

Please advise us of any dietary requirements in advance so we can ensure that you are adequately catered for.

#### **Sample Menu**

| Day 1                                                                            | Day 2                                 | Day 3                              | Day 4                                      | Day 5                                                                     |
|----------------------------------------------------------------------------------|---------------------------------------|------------------------------------|--------------------------------------------|---------------------------------------------------------------------------|
| Scrambled eggs,<br>savoury beans or<br>mince or bacon<br>toast (Jam,<br>PButter) | Yoghurts,<br>muesli, cereal,<br>fruit | Pancakes,<br>banana, fruit         | Oatmeal<br>porridge, fruit,<br>toast & jam | French toast<br>(Eggy bread)                                              |
| Quiche & salad                                                                   | Macaroni<br>Cheese                    | Soup &<br>homemade<br>bread        | Hotdogs                                    | Braai broodjies<br>(tomato,<br>cheese, onion<br>toasties on<br>open fire) |
| Nachos (vegan<br>or mince)                                                       | Beef stew & rice                      | Braai<br>(Barbeque) with<br>salads | Chicken ala King<br>& rice                 | Chickpea curry<br>mild                                                    |