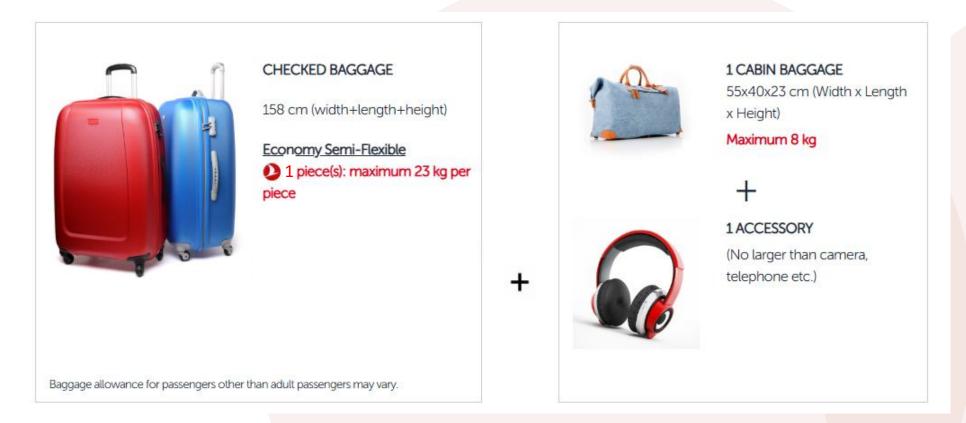

onamanzi



### **FLIGHT INFORMATION**

Departure from South Africa | Arrival to the United Kingdom

#### King Shaka Int Durban – Terminal A

Check-in at the check-in desk terminal A

| Flight No | <b>Flight Date</b> | Dept.                                     | Dept. Time | Arr.             | Arr. Tin |
|-----------|--------------------|-------------------------------------------|------------|------------------|----------|
| TK43      | 14/04/25           | King Sha <mark>ka Int Durban (DUR)</mark> | 14.45      | Istanbul (IST)   | 04.45+   |
| TK1991    | 15/04/25           | Istanbul (IST)                            | 10.00      | Manchester (MAN) | ) 12.15  |

Arrival back at College for around 16.00



AFRICA

Arr. Time

04.45+1day

### FLIGHT INFORMATION

#### **BAGGAGE ALLOWANCE**



The personal item should not exceed 4 kg.

### **TRAVEL DOCUMENTS**

AFRICA

#### **Travel Documents**

Final Documents Issued 16/03/2025

Emailed to your personal and/or college email address

Print and take copies

Boarding passes issued at the airport

Passports!



|