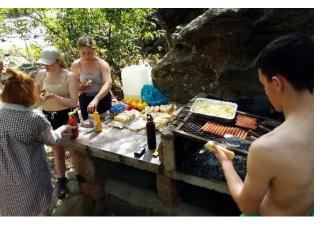

#### Food at the project

Three meals are provided a day prepared by the kitchen staff.

Breakfasts will consist of toast and cereals; lunch may include pasta, wraps, burgers, stir fry; dinners include meat, fish and vegetables with rice, potatoes or pasta.

On weekends a braai (BBQ) is often organised.

Please advise us of any dietary requirements in advance so we can ensure that you are adequately catered for.