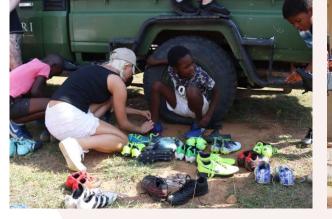

#### **Community GAP Donation Bags**

- Magazines
- Books for school library
- Educational posters
- Stationary
- Sports kit (football kit, boots, shirts, balls, netball bibs etc)
- Skipping ropes
- Recyclable pads for Move Africa donation