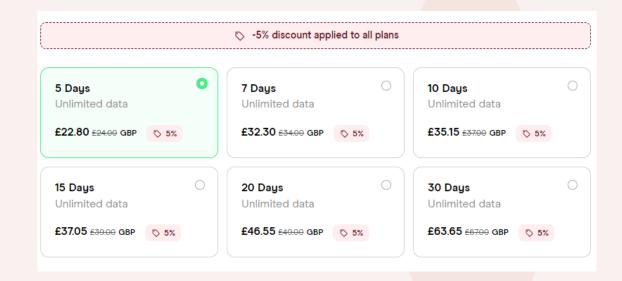

#### **Phones & Internet**

Mobile phone coverage is good at the accommodation, although there may be some areas on the reserve where there isn't any coverage. eSIM or purchasing a SIM card at the airport is another option

Some Wi-Fi if provided free of charge at the accommodation. Internet speeds are not up to international urban standards but are effective for communication.

We have partnered with Holafly eSim provider who have offered a 5% discount when you use the code GAPAFRICAPROJECTS

### Benefits of an eSIM Holafly

- Unlimited Data Plans
- Keep your WhatsApp number
- Immediate Delivery
- Uses both Vodacom and MTN the two major networks in South Africa