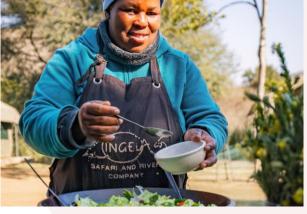

#### Food at the project

Three meals are provided a day prepared by the kitchen staff.

Breakfasts will consist of toast and cereals; lunch may include pasta, wraps, burgers, stir fry; dinners include meat, fish and vegetables with rice, potatoes or pasta.

On weekends a braai (BBQ) is often organised.

Please advise us of any dietary requirements in advance so we can ensure that you are adequately catered for.

## Meals