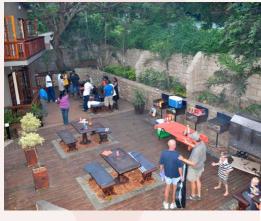

#### Food at the project

Three meals are provided a day prepared by the kitchen staff.

Breakfasts will consist of toast and cereals; lunch may include pasta, wraps, burgers, stir fry; dinners include meat, fish and vegetables with rice, potatoes or pasta.

On weekends a braai (BBQ) is often organised.

Please advise us of any dietary requirements in advance so we can ensure that you are adequately catered for.