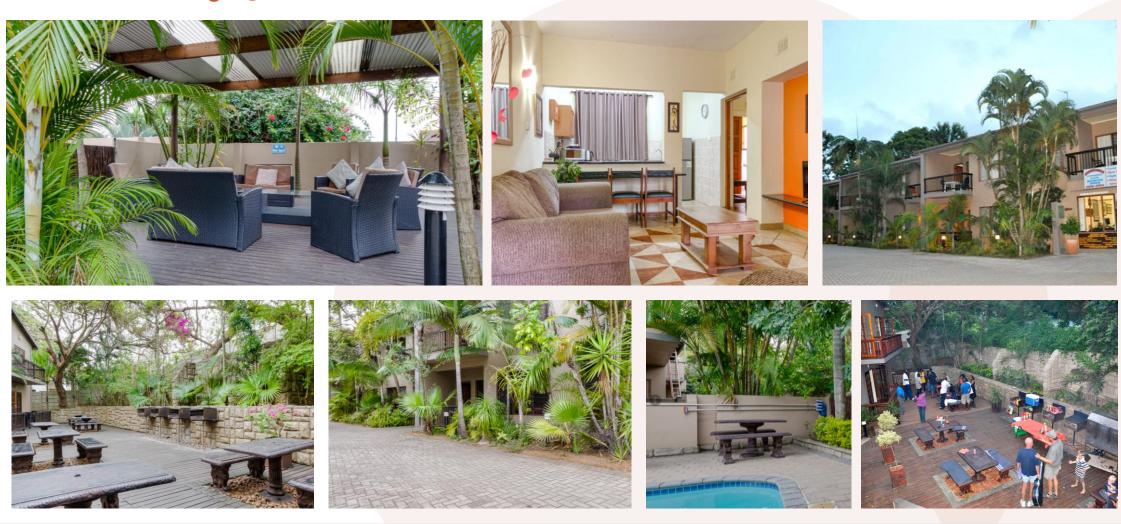

#### **Project Location – St Lucia**

Your final 4 nights will be spent in the small coastal town of St. Lucia is situated on the northern side of the estuary, The area is famous for its wetlands and is a fantastic opportunity to witness Crocodiles and Hippos in their natural environment.

#### Shonalanga @ St Lucia