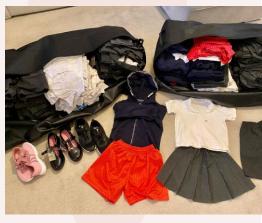

#### **Community GAP Donation Bags**

- Magazines
- Books for school library
- Educational posters
- Stationary
- Sports kit (football kit, boots, shirts, balls, netball bibs etc)
- Skipping ropes
- Recyclable pads for Move Africa donation