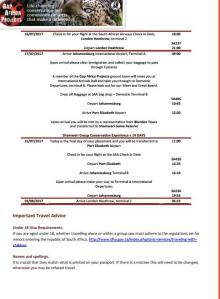

#### Departure from the United Kingdom | Arrival to South Africa

Meet at Wkye 6<sup>th</sup> Form College Meet at 06.30 ready to depart at 07.00 TBC

Manchester Airport – Terminal 1

Meet to check in at 10.15

| <b>Flight No</b> | <b>Flight Date</b> | Dept.            | Dept. Time | Arr.                               | Arr. Time                     |
|------------------|--------------------|------------------|------------|------------------------------------|-------------------------------|
| TK1992           | 30/03/25           | Manchester (Man) | 13.15      | Istanbul (IST)                     | <mark>19.</mark> 30           |
| TK42             | 31/03/25           | Istanbul (IST)   | 01.50      | King Shaka Int Dur <mark>ba</mark> | an (DUR) 13. <mark>1</mark> 5 |

#### **King Shaka Int Durban**

Clear immigration & collect baggage to clear customs Meet and Greet at Arrivals Hall @ Information Desk Transfer to Bonamanzi