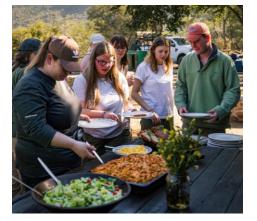

#### Food at the project

Three meals are provided a day prepared by the kitchen staff.

Breakfasts will consist of toast and cereals; lunch may include pasta, wraps, burgers, stir fry; dinners include meat, fish and vegetables with rice, potatoes or pasta.

On weekends a braai (BBQ) is often organised.

Please advise us of any dietary requirements in advance so we can ensure that you are adequately catered for.

## Meals