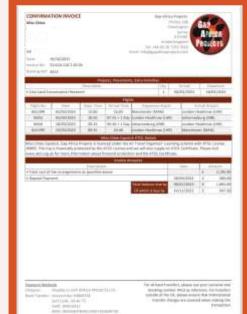

#### Trip cost:

£2,695.00 - £2,849.00 Based on a group of 18 (confirmed once flights have been held)

#### Key deadlines are:

- Return online booking form by 04/10/2024
- Deposit payment, £300.00 by 25/10/2024
- 50% instalment payment to be paid by 03/03/2025
- Balance payment to be paid by 28/04/2025
- Payment plans available
- 09/06/2025 e-Tickets & final documents will be issued

#### **Key deadlines are:**

- Deposit of £300 to confirm placement
- Instalment payment of 50% due 16 weeks before departure
- Balance payment due 8 weeks
  before departure

BOOKING FORM

| 948 Your name should be given as disa | layed on your passport)             |               |
|---------------------------------------|-------------------------------------|---------------|
| Title -                               |                                     |               |
| ( Intracting Melline )                |                                     |               |
| Name -                                |                                     |               |
| 0                                     |                                     | $\rightarrow$ |
| tau.                                  | 120                                 |               |
| Date of birth -                       |                                     |               |
|                                       |                                     |               |
| Address *                             |                                     |               |
| S                                     |                                     |               |
| Come had the                          |                                     |               |
| Sentitive                             |                                     |               |
| ć                                     | $\rightarrow$ (                     |               |
| 2                                     | Street Trans I Pager.               |               |
| Smerre                                |                                     | ÷             |
|                                       |                                     |               |
| Telephone -                           |                                     |               |
| <u></u>                               |                                     |               |
| Mobile -                              |                                     |               |
| 0                                     |                                     |               |
| Email 1                               |                                     |               |
| 6                                     |                                     |               |
| Email 2                               |                                     |               |
| C                                     |                                     |               |
| "NB Please note that all booking some | spondence will be sent via Email**) |               |
| Passport no.                          |                                     |               |
| C                                     |                                     |               |
| Passport Issue Date                   |                                     |               |
|                                       |                                     |               |