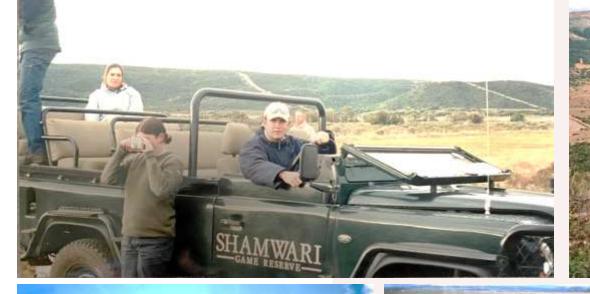

#### Bush Skills – Monitoring Drives

#### Bush Skills – Bush Walks, Tracking Wildlife