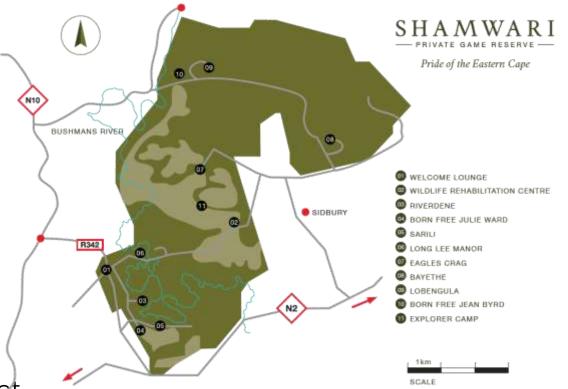

## ABOUT SHAMWARI GAME RESERVE

Project overview and location

#### Shamwari Game Reserve - Location

- South Africa a world leader in conservation
- Privately owned Shamwari Game Reserve
- Malaria-free Eastern Cape