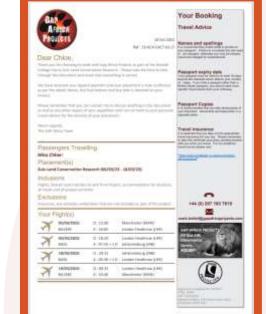

#### **Confirmed trip dates:**

Depart UK: Sunday 22<sup>nd</sup> June Arrive SA: Monday 23<sup>rd</sup> 2025

Depart SA: Sunday 7th July | Arrive UK: Monday 7th July 2025

#### Key deadlines are:

- Return online booking form by 04/10/2024
- Deposit payment, £300.00 by 25/10/2024
- 50% instalment payment to be paid by 03/03/2025
- Balance payment to be paid by 28/04/2025
- Payment plans available
- 09/06/2025 e-Tickets & final documents will be issued

#### What is Included?

- Flights from London Heathrow
- Transfers to/from project
- Accommodation
- Three meals per day
- All activities as part of the project
- ATOL protection
- Airport meet/greet
- 24/7 In country support

#### **NOT Included**

- Personal Travel Insurance \*
- Meals on travel days before arriving & after departing from the project
- Any activities not specified as part of the project
- Weekend Activities
- Visa's/travel documents