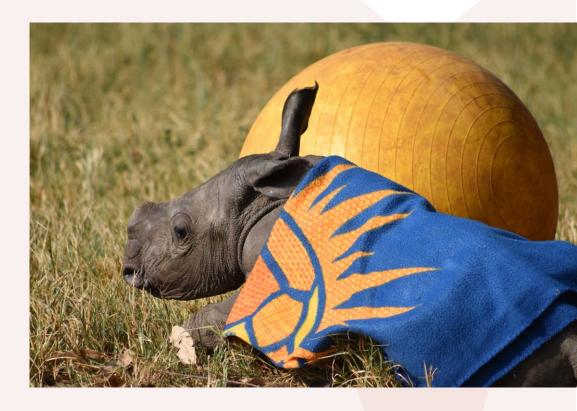

### **Community GAP Donation Bags**

- The Rhino Orphanage
- A list to follow

### The Rhino Orphanage

The Rhino Orphanage was the first-ever specialised, non-commercial centre dedicated to the rescue, rehabilitation, raising and release of orphaned rhinos back into the wild.

Although new-born rhinos can weigh up to 50kgs, they are essentially "helpless" and require protection so that they may survive and ultimately thrive.