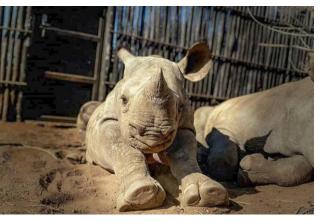

### The Rhino Orphanage

The Rhino Orphanage was the first-ever specialised, non-commercial centre dedicated to the rescue, rehabilitation, raising and release of orphaned rhinos back into the wild.

Although new-born rhinos can weigh up to 50kgs, they are essentially "helpless" and require protection so that they may survive and ultimately thrive.