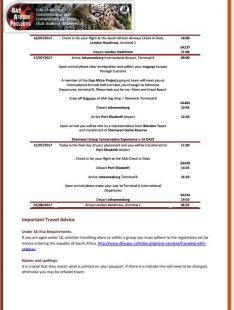

### Departure from the United Kingdom | Arrival to South Africa

### **Manchester Airport**

Check-in at the Turkish check-in desk terminal 1 @ 11.15

| <b>Flight No</b> | Flight Date | Dept.            | Dept. Time | Arr.           | Arr. Time |
|------------------|-------------|------------------|------------|----------------|-----------|
| TK1991           | 09/03/2025  | Manchester (MAN) | 14.15      | Istanbul (IST) | 21.25     |

### **Istanbul International Airport**

Bags checked through. Check for the next departure and go to the gate.

| <b>Flight No</b> | Flight Date | Dept.          | Dept. Time | Arr.                             | Arr. Time |
|------------------|-------------|----------------|------------|----------------------------------|-----------|
| TK42             | 10/03/2025  | Istanbul (IST) | 01.55      | Johannesburg (J <mark>N</mark> E | B) 10.50  |

### Johannesburg OR Tambo

Clear immigration & collect baggage to clear customs Meet and Greet at JNB Arrivals Hall Transfer to Entabeni Safari Conservancy Supermarket stop off