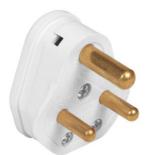

http://www.dha.gov.za/index.php/immigrationservices/exempt-countries

You will need a South Africa Plug adaptor