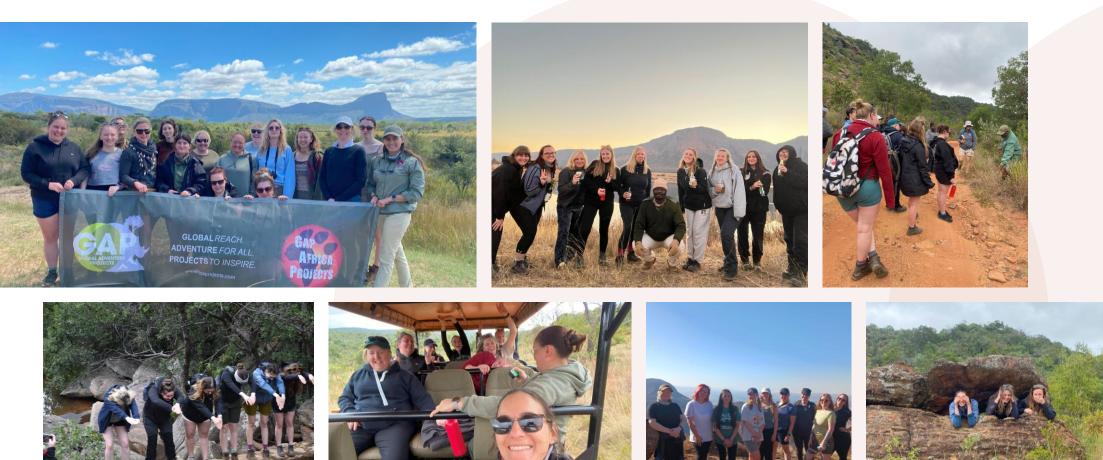

ain scope of his work includes the immobilisation, treatment, and translocation of African wildlife, including megaherbivore: rhinos and elephants.

He has been involved with the immobilisation and translocation of thousands of rhinos, as well as countless other species.













### Dr Zoë Glyphis – Wildlife Veterinarian – Predator Specialist

Dr Zoë Glyphis has become one of South Africa's leading predator specialists and is on the forefront with veterinary medicine and veterinary assistance of wild dog, hyena and cheetah conservation all over South Africa.

She is helping and assisting several NGO groups and organisations with their efforts to increase predator ranges and to establish safe and genetically viable populations in new conservation areas.











### Life on Reserve