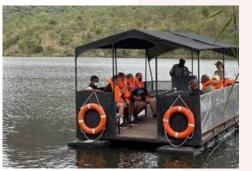

Evenings are spent at leisur<mark>e around the campfire.</mark>

Only Sunday will be an off day to 'chill' in camp or do extra activities.

Sunday additional activities (own cost)

Horseback Safari Max 4 people at a time

- Horse Riding (1 hour) R590 pp
- Horse Riding (2 Hours) R1090 pp
- Sunset Cruise (Includes finger foods & softdrinks) R690 pp
- Cultural Foundation Drumming session R600 pp
- Guided Bush Walk (Non Predator) R300 pp
- Guided Bush Walk (Predator) R800 pp