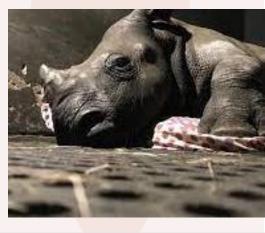

### The Rhino Orphanage

The Rhino Orphanage was the first-ever specialised, non-commercial centre dedicated to the rescue, rehabilitation, raising and release of orphaned rhinos back into the wild.

Although new-born rhinos can weigh up to 50kgs, they are essentially "helpless" and require protection so that they may survive and ultimately thrive.