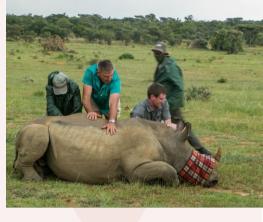

#### Week 2

Time spent with research team conducting conservation activities – 3 Days

Further insight into Wildlife Veterinary work (Dr Pierre Bester) – 1 Day

Build up to possible intervention and planning

Specialist Wildlife Vet to conduct intervention with group\*\*

(Dr Pierre Bester) – 1 Day

Living in the African Bush

### Dr Pierre Bester - Wildlife Veterinarian

Rhino orphanage veterinarian, Dr Pierre Bester has a mixed animal practice treating large and small domestic animals as well as wildlife. The main scope of his work includes the immobilisation, treatment, and translocation of African wildlife, including megaherbivore: rhinos and elephants.