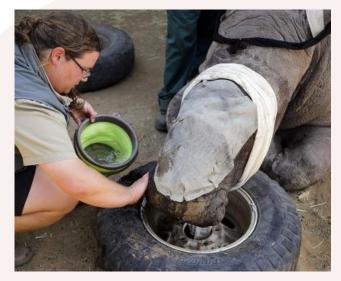

### The Rhino Orphanage

The Rhino Orphanage was the first-ever specialised, non-commercial centre dedicated to the rescue, rehabilitation, raising and release of orphaned rhinos back into the wild.

Although new-born rhinos can weigh up to 50kgs, they are essentially "helpless" and require protection so that they may survive and ultimately thrive.