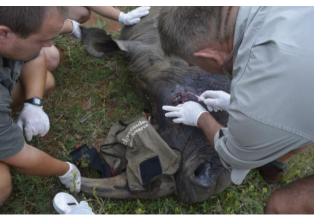

### The Rhino Orphanage

The Rhino Orphanage was the first-ever specialised, non-commercial centre dedicated to the rescue, rehabilitation, raising and release of orphaned rhinos back into the wild.

Although new-born rhinos can weigh up to 50kgs, they are essentially "helpless" and require protection so that they may survive and ultimately thrive.

### Dr Pierre Bester - Wildlife Veterinarian

Rhino orphanage veterinarian, Dr Pierre Bester has a mixed animal practice treating large and small domestic animals as well as wildlife. The main scope of his work includes the immobilisation, treatment, and translocation of African wildlife, including megaherbivore: rhinos and elephants.

He has been involved with the immobilisation and translocation of thousands of rhinos, as well as countless other species.