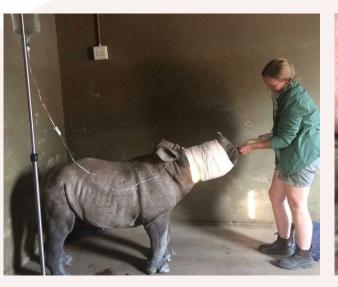

### The Rhino Orphanage

The Rhino Orphanage was the first-ever specialised, non-commercial centre dedicated to the rescue, rehabilitation, raising and release of orphaned rhinos back into the wild.

Although new-born rhinos can weigh up to 50kgs, they are essentially "helpless" and require protection so that they may survive and ultimately thrive.

### Dr Pierre Bester - Wildlife Veterinarian

Rhino orphanage veterinarian, Dr Pierre Bester has a mixed animal practice treating large and small domestic animals as well as wildlife. The main scope of his work includes the immobilisation, treatment, and translocation of African wildlife, including megaherbivore: rhinos and elephants.

He has been involved with the immobilisation and translocation of thousands of rhinos, as well as countless other species.