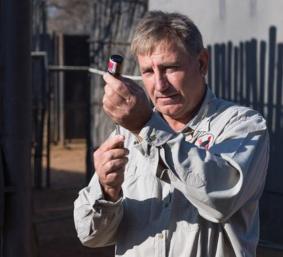

### Dr Pierre Bester - Wildlife Veterinarian

Rhino orphanage veterinarian, Dr Pierre Bester has a mixed animal practice treating large and small domestic animals as well as wildlife. The main scope of his work includes the immobilisation, treatment, and translocation of African wildlife, including megaherbivore: rhinos and elephants.

He has been involved with the immobilisation and translocation of thousands of rhinos, as well as countless other species.