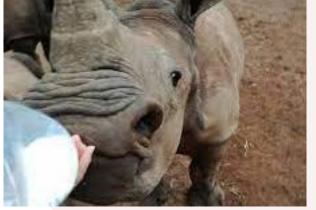

### The Rhino Orphanage

The Rhino Orphanage was the first-ever specialised, non-commercial centre dedicated to the rescue, rehabilitation, raising and release of orphaned rhinos back into the wild.

Although new-born rhinos can weigh up to 50kgs, they are essentially "helpless" and require protection so that they may survive and ultimately thrive.

### Dr Pierre Bester - Wildlife Veterinarian

Rhino orphanage veterinarian, Dr Pierre Bester has a mixed animal practice treating large and small domestic animals as well as wildlife. The main scope of his work includes the immobilisation, treatment, and translocation of African wildlife, including megaherbivore: rhinos and elephants.