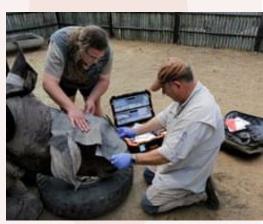

### Dr Pierre Bester - Wildlife Veterinarian

Rhino orphanage veterinarian, Dr Pierre Bester has a mixed animal practice treating large and small domestic animals as well as wildlife. The main scope of his work includes the immobilisation, treatment, and translocation of African wildlife, including megaherbivore: rhinos and elephants.

He has been involved with the immobilisation and translocation of thousands of rhinos, as well as countless other species.