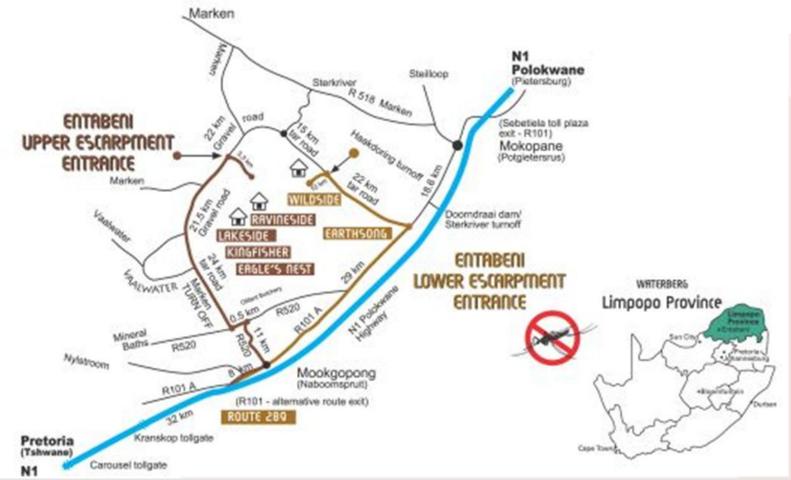

### **Entabeni Safari Conservancy- Location**

- South Africa a world leader in conservation
- Malaria free Waterberg Region