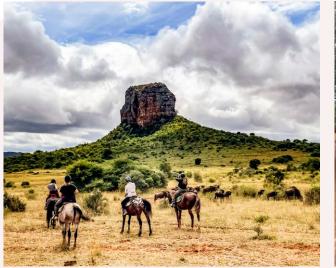

Evenings are spent at leisur<mark>e around the campfire.</mark>

Only Sunday will be an off day to 'chill' in camp or do extra activities.

Sunday additional activities (own cost)

Horseback Safari Max 4 people at a time

- Horse Riding (1 hour) R590 pp
- Horse Riding (2 Hours) R1090 pp
- Sunset Cruise (Includes finger foods & softdrinks) R690 pp
- Cultural Foundation Drumming session R600 pp
- Guided Bush Walk (Non Predator) R300 pp
- Guided Bush Walk (Predator) R800 pp