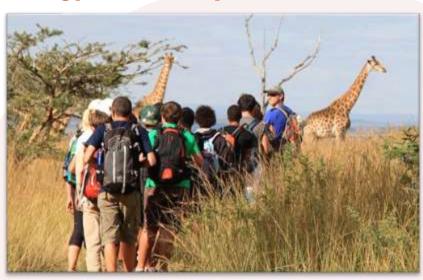

visit the Gogos (grannies)

from the Matiwane community and witness how they are saving the planet one hat at a time. Hats made from recycled plastic bags are sold for R150 each and funds are used to educate their grandchildren. On this community visit, students will also be able to experience village life and buy a coke or snacks from a local "spaza" shop (bring along cash for this) but money for the purchase of hats needs to be arranged at camp the night after the visit.

• Hat donation R150

Donation to Creche. monetary, stationery, educational games, puzzles, books







### **Giraffe Migration and Research Project**



## **River Assessments & Eel Project**



## **Reptile Research and Trapping**











AFRICA

ANY QUESTIONS? INFO@GAPAFRICAPROJECTS.COM | +44 (0)207 1937819