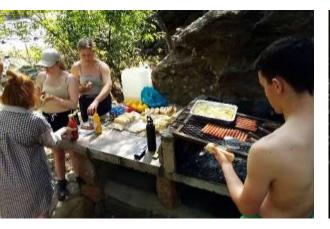

### Food at the project

Three meals are provided a day prepared by the kitchen staff.

Breakfasts will consist of toast and cereals; lunch may include pasta, wraps, burgers, stir fry; dinners include meat, fish and vegetables with rice, potatoes or pasta.

On weekends a braai (BBQ) is often org<mark>anised.</mark>

Please advise us of any dietary requirements in advance so we can ensure that you are adequately catered for.

## Meals

**Sample Menu** 

| Day 1                                                                            | Day 2                                 | Day 3                              | Day 4                                      | Day 5                                                                     |
|----------------------------------------------------------------------------------|---------------------------------------|------------------------------------|--------------------------------------------|---------------------------------------------------------------------------|
| Scrambled eggs,<br>savoury beans or<br>mince or bacon<br>toast (Jam,<br>PButter) | Yoghurts,<br>muesli, cereal,<br>fruit | Pancakes,<br>banana, fruit         | Oatmeal<br>porridge, fruit,<br>toast & jam | French toast<br>(Eggy bread)                                              |
| Quiche & salad                                                                   | Macaroni<br>Cheese                    | Soup &<br>homemade<br>bread        | Hotdogs                                    | Braai broodjies<br>(tomato,<br>cheese, onion<br>toasties on<br>open fire) |
| Nachos (vegan<br>or mince)                                                       | Beef stew &<br>rice                   | Braai<br>(Barbeque) with<br>salads | Chicken ala King<br>& rice                 | Chickpea curry<br>mild                                                    |