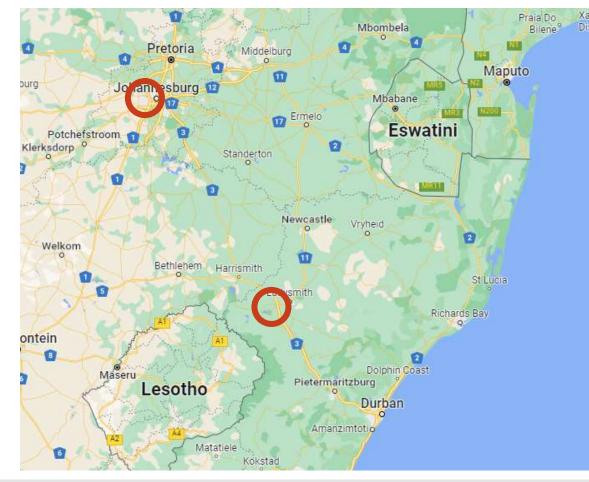

## **Zulu Land Conservation Project-Location**

- South Africa a world leader in conservation
- Malaria free KwaZulu Natal

Nambiti Game Reserve (20/02/2025 - 27/02/2025)

**Nambiti Game Reserve** is a magnificent 23,000 acres of unspoiled wilderness boasting the Big 5 and incredible biodiversity (grasslands, riverine bush, savannah and thornveld) offering unprecedented diversity of wildlife.

## Zingela River Safari (27/02/2025 – 05/03/2025)

**Zingela Wildlife Reserve** covers 12,500 acres of predator free, pristine African bushveld. You will have the opportunity to be involved with the research that takes place at the property;. You will also have the chance to participate in a host of activities during your stay.