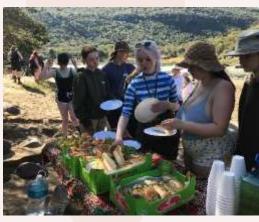

### Food at the project

Three meals are provided a day prepared by the kitchen staff.

Breakfasts will consist of toast and cereals; lunch may include pasta, wraps, burgers, stir fry; dinners include meat, fish and vegetables with rice, potatoes or pasta.

On weekends a braai (BBQ) is often org<mark>anised.</mark>

Please advise us of any dietary requirements in advance so we can ensure that you are adequately catered for.

## Meals

**Sample Menu** 

| Day 1                                                                            | Day 2                                 | Day 3                              | Day 4                                      | Day 5                                                                     |
|----------------------------------------------------------------------------------|---------------------------------------|------------------------------------|--------------------------------------------|---------------------------------------------------------------------------|
| Scrambled eggs,<br>savoury beans or<br>mince or bacon<br>toast (Jam,<br>PButter) | Yoghurts,<br>muesli, cereal,<br>fruit | Pancakes,<br>banana, fruit         | Oatmeal<br>porridge, fruit,<br>toast & jam | French toast<br>(Eggy bread)                                              |
| Quiche & salad                                                                   | Macaroni<br>Cheese                    | Soup &<br>homemade<br>bread        | Hotdogs                                    | Braai broodjies<br>(tomato,<br>cheese, onion<br>toasties on<br>open fire) |
| Nachos (vegan<br>or mince)                                                       | Beef stew &<br>rice                   | Braai<br>(Barbeque) with<br>salads | Chicken ala King<br>& rice                 | Chickpea curry<br>mild                                                    |