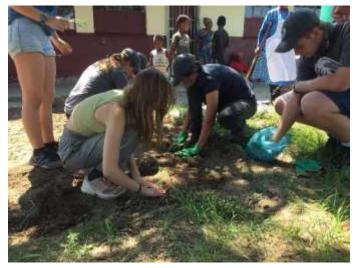

#### JABONG HAT PROJECT www.jabonghats.co.za

Create Employment, Provide an education, Clean up Plastic

After a visit to the local creche and a community river litter clean up, visit the Gogos (grannies)

from the Matiwane community and witness how they are saving the planet one hat at a time. Hats made from recycled plastic bags are sold for R150 each and funds are used to educate their grandchildren. On this community visit, students will also be able to experience village life and buy a coke or snacks from a local "spaza" shop (bring along cash for this) but money for the purchase of hats needs to be arranged at camp the night after the visit.