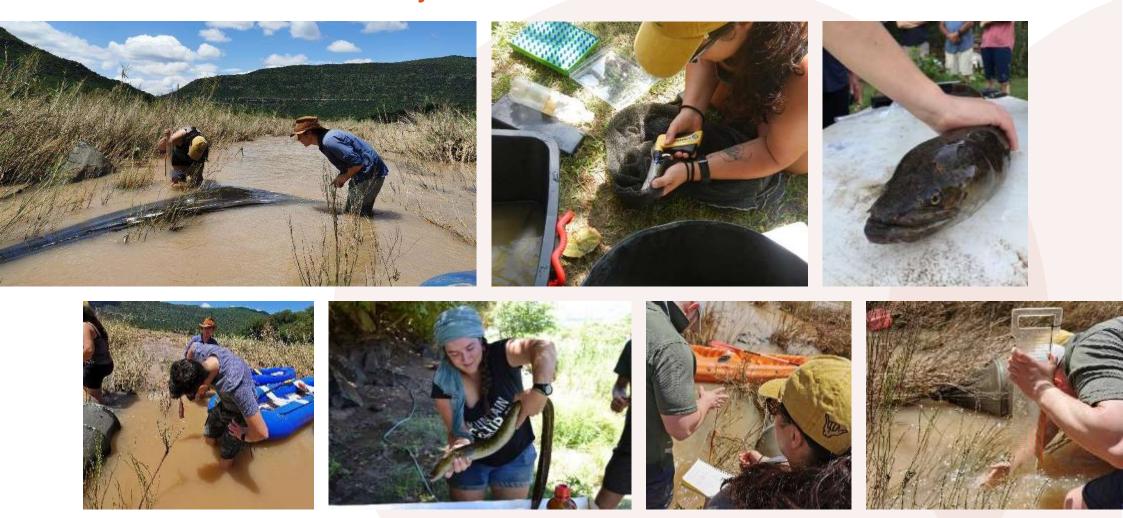

e Employment, Provide an education, Clean up Plastic

After a visit to the local creche and a community river litter clean up, visit the Gogos (grannies)

from the Matiwane community and witness how they are saving the planet one hat at a time. Hats made from recycled plastic bags are sold for R150 each and funds are used to educate their grandchildren. On this community visit, students will also be able to experience village life and buy a coke or snacks from a local "spaza" shop (bring along cash for this) but money for the purchase of hats needs to be arranged at camp the night after the visit.

• Hat donation R150

Donation to Creche. monetary, stationery, educational games, puzzles, books







### **Giraffe Migration and Research Project**



## **River Assessments & Eel Project**



## **Reptile Research and Trapping**











AFRICA

ANY QUESTIONS? INFO@GAPAFRICAPROJECTS.COM | +44 (0)207 1937819