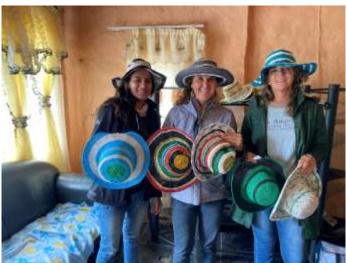

#### JABONG HAT PROJECT www.jabonghats.co.za

Create Employment, Provide an education, Clean up Plastic

After a visit to the local creche and a community river litter clean up, visit the Gogos (grannies)

from the Matiwane community and witness how they are saving the planet one hat at a time. Hats made from recycled plastic bags are sold for R150 each and funds are used to educate their grandchildren. On this community visit, students will also be able to experience village life and buy a coke or snacks from a local "spaza" shop (bring along cash for this) but money for the purchase of hats needs to be arranged at camp the night after the visit.

• Hat donation R150

Donation to Creche. monetary, stationery, educational games, puzzles, books