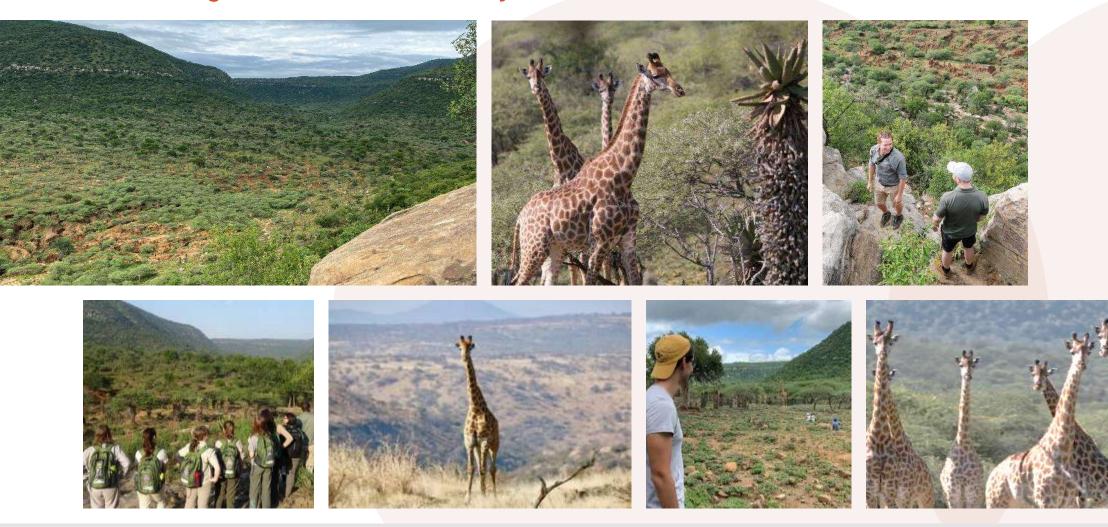

NG HAT PROJECT www.jabonghats.co.za

Create Employment, Provide an education, Clean up Plastic

After a visit to the local creche and a community river litter clean up, visit the Gogos (grannies)

from the Matiwane community and witness how they are saving the planet one hat at a time. Hats made from recycled plastic bags are sold for R150 each and funds are used to educate their grandchildren. On this community visit, students will also be able to experience village life and buy a coke or snacks from a local "spaza" shop (bring along cash for this) but money for the purchase of hats needs to be arranged at camp the night after the visit.

• Hat donation R150

Donation to Creche. monetary, stationery, educational games, puzzles, books







### **Giraffe Migration and Research Project**



## **River Assessments & Eel Project**



## **Reptile Research and Trapping**











AFRICA

ANY QUESTIONS? INFO@GAPAFRICAPROJECTS.COM | +44 (0)207 1937819