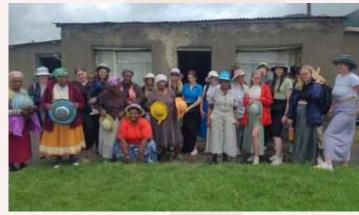

#### JABONG HAT PROJECT www.jabonghats.co.za

Create Employment, Provide an education, Clean up Plastic

After a visit to the local creche and a community river litter clean up, visit the Gogos (grannies)

from the Matiwane community and witness how they are saving the planet one hat at a time. Hats made from recycled plastic bags are sold for R150 each and funds are used to educate their grandchildren. On this community visit, students will also be able to experience village life and buy a coke or snacks from a local "spaza" shop (bring along cash for this) but money for the purchase of hats needs to be arranged at camp the night after the visit.

• Hat donation R150

Donation to Creche. monetary, stationery, educational games, puzzles, books