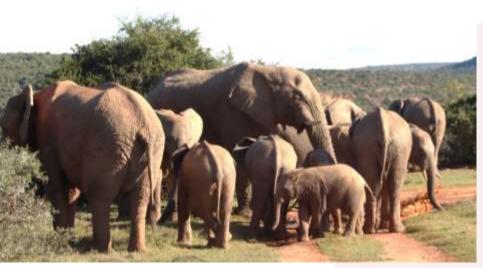

#### **Wildlife Conservation Activities**

- Interpretive bush walks and tracking
- Game (wildlife) drives
- Full Day Big 5 Game Drive
- Aardvark Safari
- Telemetry Skills
- **Bush Walks**
- Spoor and Dung Tracking