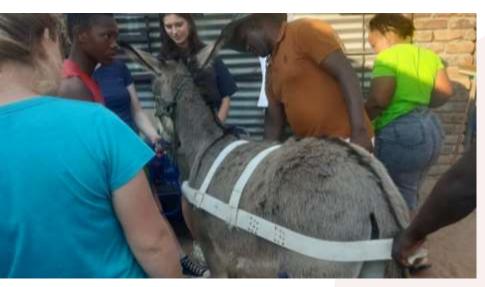

### Sample Itinerary

- Day 6: The morning will start with herding, feeding, and tacking up the horses. Afterward, the group will split again, with one group going on a longer horse safari while the other participates in community work. In the afternoon, everyone will meet for donkey welfare work in the town of Vaalwater, where they will assess the condition of donkeys, treat wounds, and fit new harnesses and bridles. The day will finish with dinner at a restaurant in Vaalwater.
- Day 7: On Sunday, you will begin by herding and manually dipping horses to prevent ticks. Later, Vet Nurse Kirsty will give a lecture covering equine diseases in South Africa, tick prevention and treatment, and basic horse first aid. After lunch, the group will split again, with some continuing community work and others doing bush clearing. The day will conclude with a catered Braai dinner.
- Day 8: This will be your day off, with options such as the Lekhalo zipline, massages, an extra horse safari, relaxing by the pool, or a tour of Leorna. A catered lunch and dinner will be provided.
- Day 9: In the morning, one group will engage in bush clearing work, while the other goes on a third horse safari. After lunch at the Bush Deck, all students will participate in an Aardvark safari. This will begin with a presentation on Aardvarks, followed by a game drive to track and observe these unique animals.
- Day 10: The morning will begin with a walking trail through the bush, followed by a hands-on session learning basic farriery, including trimming horse hooves. In the afternoon, the group will split, with one group taking a final horse safari and the other continuing community work. The evening will feature sundowners at the pool and a catered dinner.
- Day 11: On your final day, your transfer will take you to Horizon Horseback, where you will see a large herd of over 110 horses and watch a demonstration based on Monty Roberts' horse training methods. On the way back, you'll visit Prime Crew Animal Shelter to deliver the dog kennels you helped build. Afterward, you will be taken to OR Tambo Airport in Johannesburg for your evening flight home.