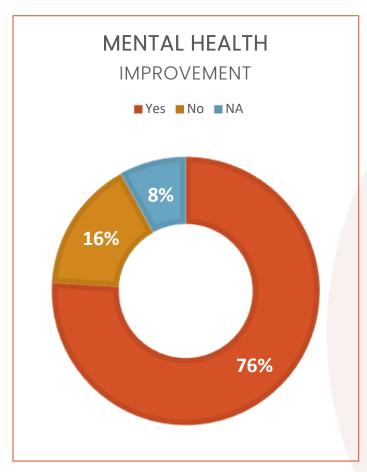

# WHY SHOULD I TRAVEL?

# **Personal Development**

Reference: GAP Africa Projects Post Project Trip Questionnaire 23/24