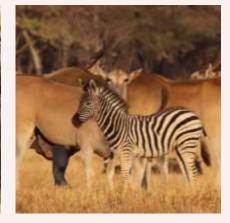

#### What is a Game Reserve

- A game reserve is a large area of protected land where wild animals can live safely.
- Wildlife is free roaming throughout the reserve allowing them to thrive in their natural habitat.
- Reserves are either Government Owned (National Parks) or Privately Owned/Managed.
- Most reserves will have physical boundaries i.e. electrified fence line.
- Due to physical boundaries, wildlife must be managed due to restraints on population growth, migration and resources.
- Wildlife is protected but also utilised as a tourist attraction (Eco Tourism) which creates funding for conservation efforts and research.

#### **Wildlife Conservation Activities**

- Interpretive bush walks and tracking
- Game (wildlife) drives
- Full Day Big 5 Game Drive
- Aardvark Safari
- Telemetry Skills
- **Bush Walks**
- Spoor and Dung Tracking