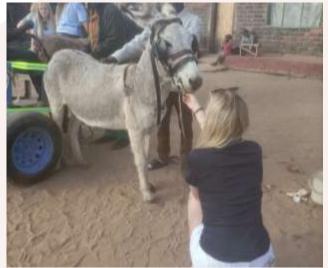

### Sample Itinerary

- Day 6: The morning will start with herding, feeding, and tacking up the horses. Afterward, the group will split again, with one group going on a longer horse safari while the other participates in community work. In the afternoon, everyone will meet for donkey welfare work in the town of Vaalwater, where they will assess the condition of donkeys, treat wounds, and fit new harnesses and bridles. The day will finish with dinner at a restaurant in Vaalwater.
- Day 7: On Sunday, you will begin by herding and manually dipping horses to prevent ticks. Later, Vet Nurse Kirsty will give a lecture covering equine diseases in South Africa, tick prevention and treatment, and basic horse first aid. After lunch, the group will split again, with some continuing community work and others doing bush clearing. The day will conclude with a catered Braai dinner.
- Day 8: This will be your day off, with options such as the Lekhalo zipline, massages, an extra horse safari, relaxing by the pool, or a tour of Leorna. A catered lunch and dinner will be provided.
- Day 9: In the morning, one group will engage in bush clearing work, while the other goes on a third horse safari. After lunch at the Bush Deck, all students will participate in an Aardvark safari. This will begin with a presentation on Aardvarks, followed by a game drive to track and observe these unique animals.
- Day 10: The morning will begin with a walking trail through the bush, followed by a hands-on session learning basic farriery, including trimming horse hooves. In the afternoon, the group will split, with one group taking a final horse safari and the other continuing community work. The evening will feature sundowners at the pool and a catered dinner.
- Day 11: On your final day, your transfer will take you to Horizon Horseback, where you will see a large herd of over 110 horses and watch a demonstration based on Monty Roberts' horse training methods. On the way back, you'll visit Prime Crew Animal Shelter to deliver the dog kennels you helped build. Afterward, you will be taken to OR Tambo Airport in Johannesburg for your evening flight home.