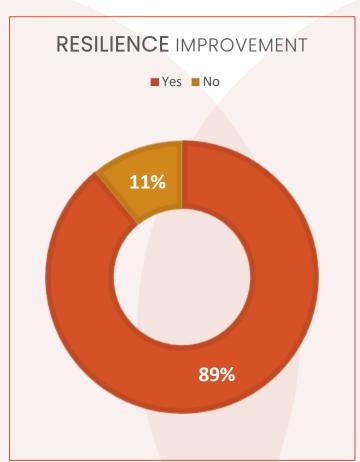

# WHY SHOULD I TRAVEL?

# **Personal Development**

Reference: GAP Africa Projects Post Project Trip Questionnaire 23/24