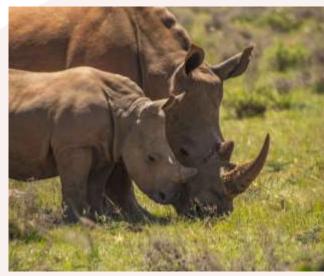

#### **Wildlife Conservation Activities**

- Interpretive bush walks and tracking
- Game (wildlife) drives
- Full Day Big 5 Game Drive
- Aardvark Safari
- Telemetry Skills
- **Bush Walks**
- Spoor and Dung Tracking