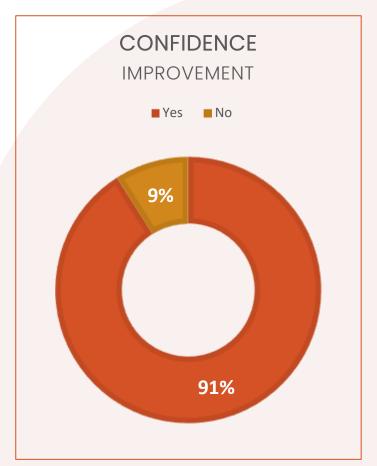

# WHY SHOULD I TRAVEL?

# **Personal Development**

Reference: GAP Africa Projects Post Project Trip Questionnaire 23/24