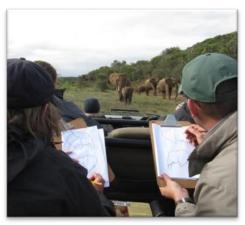

#### **Bush Skills - Game Drives**

#### Bush Skills – Bush Walks, Tracking Wildlife