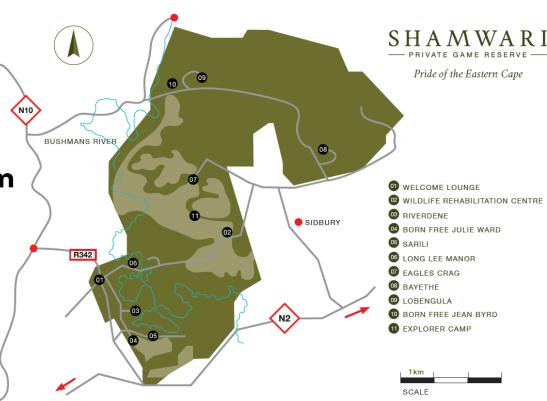

#### Shamwari Game Reserve

- 25,000 Hectare Privately Owned **Game Reserve**
- A pioneer in conservation in Southern Africa
- Award winning conservation team including:
  - Wildlife Vets
  - Ecologists
  - Anti Poaching
- **Home to Born Free Foundation**
- Lodge dedicated for our groups

#### **Shamwari Game Reserve - Location**

- South Africa a world leader in conservation
- Privately owned Shamwari Game Reserve
- Malaria free Eastern Cape