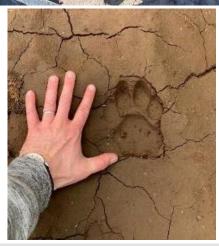

#### Bush Skills – Bush Walks, Tracking Wildlife

#### Research - Rhino Tracking