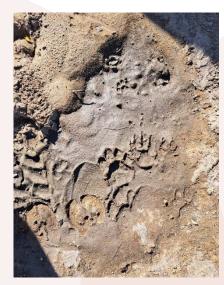

#### Bush Skills – Bush Walks, Tracking Wildlife

#### Research - Rhino Tracking