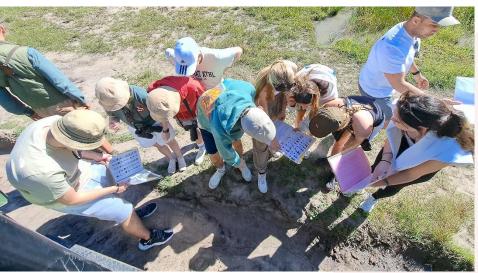

#### Bush Skills – Bush Walks, Tracking Wildlife

#### Research - Rhino Tracking