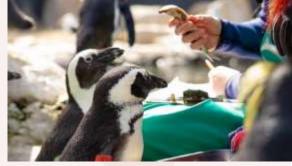

## 1 Day – Penguin & Pier

Visit the popular Port Elizabeth (PE), officially renamed Gqeberha (Xhosa). Take a stroll along the beachfront and browse the vibrant market stalls. Tour at the Seabird Rescue Centre specialising in the critically endangered African penguin. Lunch will be arranged at beachfront restaurant.

#### Itinerary

- 08:00 Pick up at project
- 09:30 Boardwalk Mall, Beachfront Markets and Hobie Pier
- 11:00 SANCCOB Seabird Rescue Centre Tour
- 12:00 Lunch at restaurant (Own Account)
- 13:00 Hobie Beach
- 17:00 Arrive at project