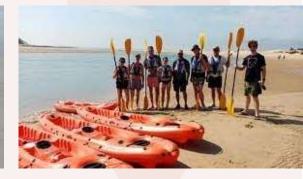

## 1 – Day Sunshine Coast

Visit some of the most pristine coastline that South Africa has to offer and experience the thrill of sandboarding through the dunes. After the kayak is over, we will settle down to a beach braai (BBQ) in front of the crashing waves and beautiful views before the excitement of sandboarding.

#### Itinerary

- 08:00 Pick up at project
- 10:00 Kayak paddle
- 12:00 Beach BBQ Lunch
- 13:00 Sandboarding
- 17:00 Arrive at project