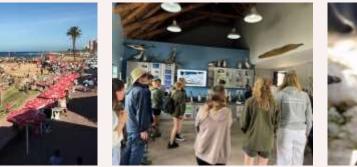

## 1 Day – Penguin & Pier

Visit the popular Port Elizabeth (PE), officially renamed Gqeberha (Xhosa). Take a stroll along the beachfront and browse the vibrant market stalls. Tour at the Seabird Rescue Centre specialising in the critically endangered African penguin. Lunch will be arranged at beachfront restaurant.

#### Itinerary

- 08:00 Pick up at project
- 09:30 Boardwalk Mall, Beachfront Markets and Hobie Pier
- 11:00 SANCCOB Seabird Rescue Centre Tour
- 12:00 Lunch at restaurant (Own Account)
- 13:00 Hobie Beach
- 17:00 Arrive at project