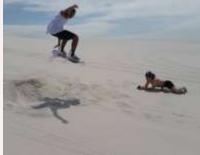

## 1 – Day Sunshine Coast

Visit some of the most pristine coastline that South Africa has to offer and experience the thrill of sandboarding through the dunes. After the kayak is over, we will settle down to a beach braai (BBQ) in front of the crashing waves and beautiful views before the excitement of sandboarding.

#### Itinerary

- 08:00 Pick up at project
- 10:00 Kayak paddle
- 12:00 Beach BBQ Lunch
- 13:00 Sandboarding
- 17:00 Arrive at project