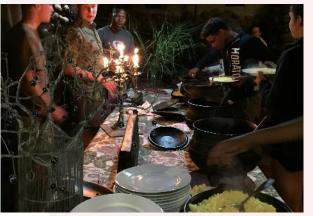

#### Food at the project

Three meals are provided a day prepared by the kitchen staff.

Breakfasts will consist of toast and cereals; lunch may include pasta, wraps, burgers, stir fry; dinners include meat, fish and vegetables with rice, potatoes or pasta.