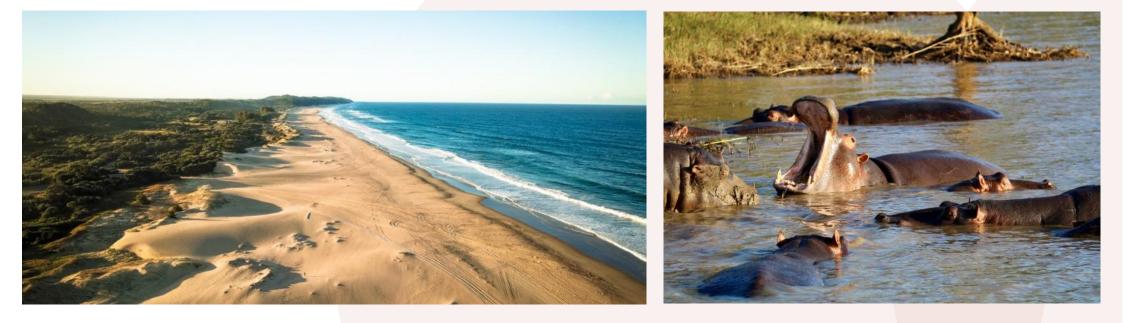

### St Lucia Wetlands (Days 10 – 12 27/06/2024 – 21/07/2024)

**St. Lucia** is situated on the northern side of the estuary, the largest in Southern Africa and is totally surrounded by the Greater St. Lucia Wetlands Park and World Heritage Site. The area is famous for its wetlands and is a fantastic opportunity to witness Crocodiles and Hippos in their natural environment.