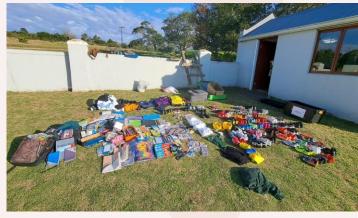

#### **BAGGAGE ALLOWANCE**

#### Hand Luggage

Your fare comes with two free carry-on bags. The larger of the two should not weigh more than 7kg. This bag must fit in the storage compartment in the cabin. The smaller of the two should not exceed 40cm x 15cm x 20cm, and must fit under the seat in front of you.

### Checked-In Luggage

Checked-in luggage can be purchased separately. Should you wish to add a 20kg bag to your flight, this can be selected on our Extra's page during the online flight booking process for R155. Alternatively, you can purchase a ticket for your bag through the call centre, or at the airport when you check-in for R350. For clarity, only one piece is allowed.