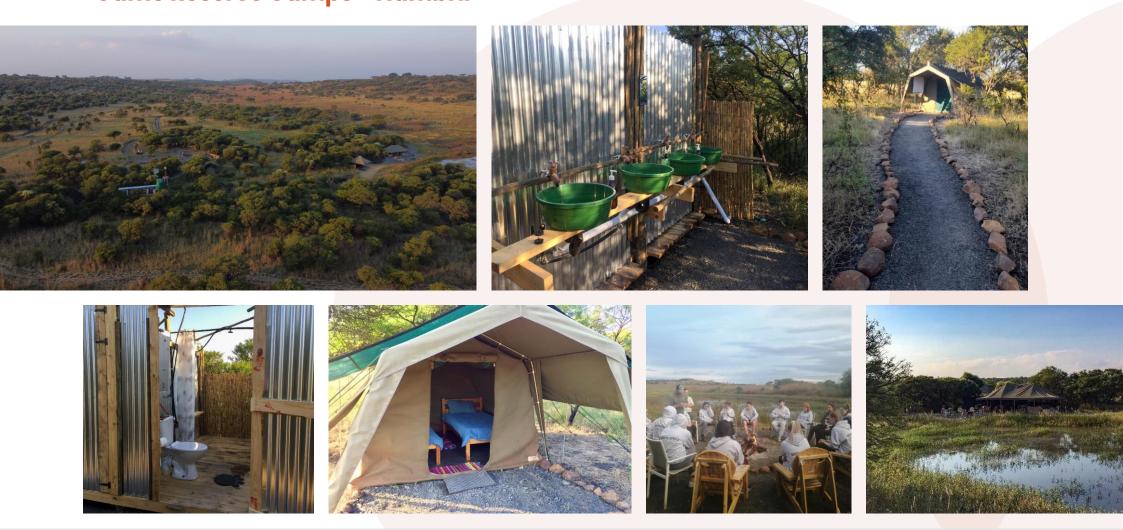

4 – 21/07/2024)

**St. Lucia** is situated on the northern side of the estuary, the largest in Southern Africa and is totally surrounded by the Greater St. Lucia Wetlands Park and World Heritage Site. The area is famous for its wetlands and is a fantastic opportunity to witness Crocodiles and Hippos in their natural environment.



#### ANY QUESTIONS? INFO@GAPAFRICAPROJECTS.COM | +44 (0)207 1937819

# ST LUCIA – COASTAL ADVENTURE

#### **Cape Vidal Nature Reserve and Snorkeling**







AFRICA

INDEMNITY









# ST LUCIA – COASTAL ADVENTURE

#### Estuary Hippo and Crocodile Tour - (Additional Cost)



# ST LUCIA – COASTAL ADVENTURE

#### Crocodile Research Centre - (Additional Cost)

















# ACCOMMODATION & LIFESTYLE

Life in the African Bush

## Game Reserve Camps - Nambiti



### Game Reserve Camps - Zingela



#### **St Lucia Coastal Accommodation**

Comfortable accommodation is provided during your time in St Lucia. Rooms are shared and have communal or en-suite ablutions.

The guest house is located in the heart of St Lucia's Main Street and is the ideal location to explore the surrounding areas.











#### Food at the project

Three meals are provided a day prepared by the kitchen staff.

Breakfasts will consist of toast and cereals; lunch may include pasta, wraps, burgers, stir fry; dinners include meat, fish and vegetables with rice, potatoes or pasta.

On weekends a braai (BBQ) is often org<mark>anised.</mark>

Please advise us of any dietary requirements in advance so we can ensure that you are adequately catered for.













## Meals

**Sam