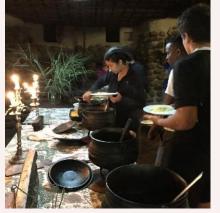

#### Food at the project

Three meals are provided a day prepared by the kitchen staff.

Breakfasts will consist of toast and cereals; lunch may include pasta, wraps, burgers, stir fry; dinners include meat, fish and vegetables with rice, potatoes or pasta.