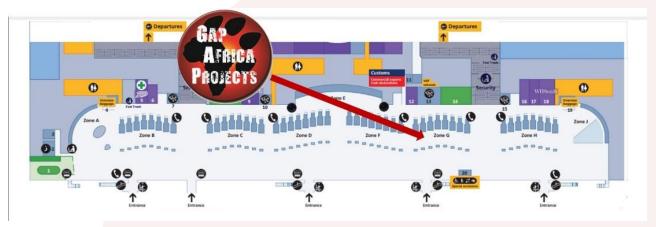

## London Heathrow Airport – Terminal 5

Meet at Zone G at 18:25

Flight NoFlight DateBA5716/06/24

Dept. Dept. 1 London Heathrow (LHR) 21:25

Dept. Time Arr. R) 21:25 Joha

Johannesburg (JNB)

**Arr. Time** 09:15 + 1 Day