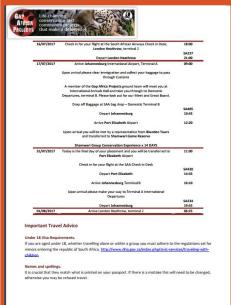

## London Heathrow Airport – Terminal 5

Meet at Zone G at 18:25

Flight NoFlight DateBA5716/06/24

Dept. Dept. 1 London Heathrow (LHR) 21:25

Dept. Time Arr. R) 21:25 Joha

Johannesburg (JNB)

**Arr. Time** 09:15 + 1 Day

#### Johannesburg OR Tambo – Terminal A

Clear immigration & collect baggage to clear customs Meet and Greet at JNB Arrivals Hall @ Information Desk Transfer to Nambiti

### Johannesburg OR Tambo – Terminal A

Check-in at the BA check-in desk terminal A

| Flight No | <b>Flight Date</b> | Dept.                            | Dept. Time | Arr.                 | Arr. Time                     |
|-----------|--------------------|----------------------------------|------------|----------------------|-------------------------------|
| FA345     | 29/06/24           | King Shaka, Durban, (DUR)        | 14.20      | Johannesburg (JNB)   | <b>15.35</b>                  |
| BA56      | 29/06/24           | Johann <mark>esburg (JNB)</mark> | 19:20      | London Heathrow (LHR | ) 05:3 <mark>0</mark> + 1 Day |