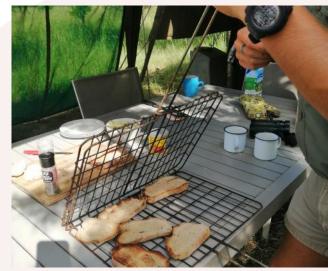

#### Food at the project

Three meals are provided a day prepared by the kitchen staff.

Breakfasts will consist of toast and cereals; lunch may include pasta, wraps, burgers, stir fry; dinners include meat, fish and vegetables with rice, potatoes or pasta.

On weekends a braai (BBQ) is often org<mark>anised.</mark>

Please advise us of any dietary requirements in advance so we can ensure that you are adequately catered for.