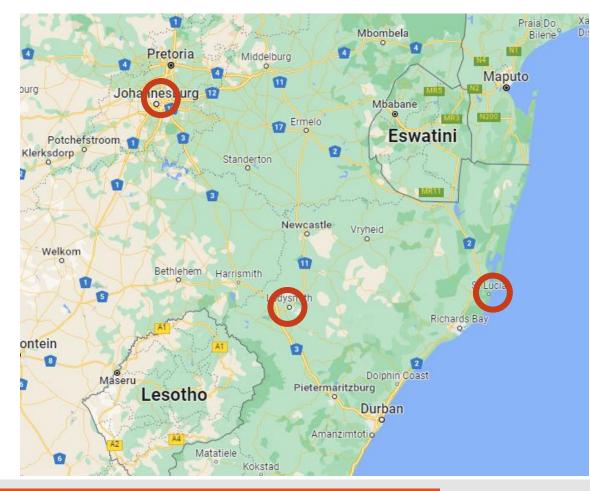

#### Zulu Land Conservation Project-Location

- South Africa a world leader in conservation
- Malaria free KwaZulu Natal

ANY QUESTIONS? INFO@GAPAFRICAPROJECTS.COM | +44 (0)207 1937819

### Nambiti Game Reserve (Days 1 - 6 17/06/2024 - 23/06/2024)

**Nambiti Game Reserve** is a magnificent 23,000 acres of unspoiled wilderness boasting the Big 5 and incredible biodiversity (grasslands, riverine bush, savannah and thornveld) offering unprecedented diversity of wildlife.

### Zingela River Safari (Days 6 – 10, 23/06/2024 – 27/06/2024)

**Zingela Wildlife Reserve** covers 12,500 acres of predator free, pristine African bushveld. You will have the opportunity to be involved with the research that takes place at the property;. You will also have the chance to participate in a host of activities during your stay.

### St Lucia Wetlands (Days 10 – 12 27/06/2024 – 21/07/2024)

**St. Lucia** is situated on the northern side of the estuary, the largest in Southern Africa and is totally surrounded by the Greater St. Lucia Wetlands Park and World Heritage Site. The area is famous for its wetlands and is a fantastic opportunity to witness Crocodiles and Hippos in their natural environment.