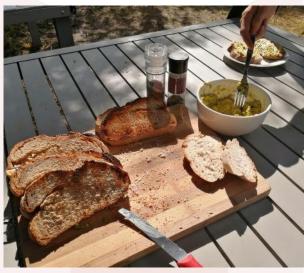

#### Food at the project

Three meals are provided a day prepared by the kitchen staff.

Breakfasts will consist of toast and cereals; lunch may include pasta, wraps, burgers, stir fry; dinners include meat, fish and vegetables with rice, potatoes or pasta.

On weekends a braai (BBQ) is often org<mark>anised.</mark>

Please advise us of any dietary requirements in advance so we can ensure that you are adequately catered for.