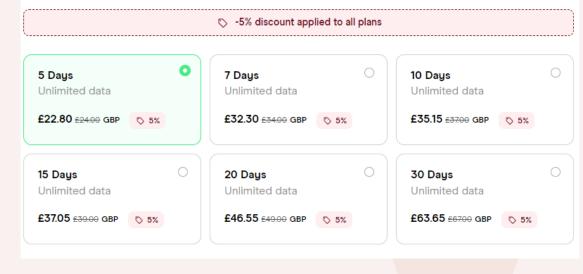

### Checked-In Luggage

Checked-in luggage can be purchased separately. Should you wish to add a 20kg bag to your flight, this can be selected on our Extra's page during the online flight booking process for R155. Alternatively, you can purchase a ticket for your bag through the call centre, or at the airport when you check-in for R350. For clarity, only one piece is allowed.

# Max Weight:7kgMax WMax Dimensions:56 X 36 X 23 cmMax Dimension

| Max Weight:     | 20kg            |
|-----------------|-----------------|
| Max Dimensions: | 90 x 75 x 43 cm |