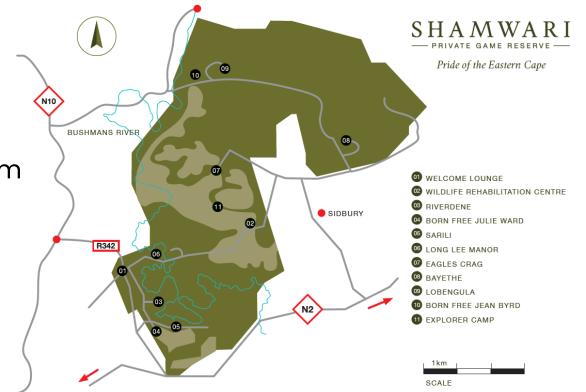

#### Shamwari Game Reserve

- 24,000 Hectare Privately Owned Game Reserve
- A pioneer in conservation in Southern Africa
- Award winning conservation team including:
  - Wildlife Vets
  - Ecologists
  - Anti Poaching
- Home to Born Free Foundation
- Lodge dedicated for our groups