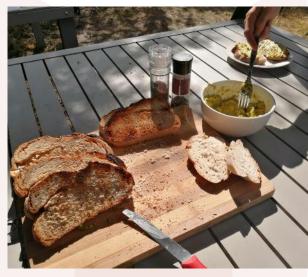

### Food at the project

Three meals are provided a day prepared by the kitchen staff.

Breakfasts will consist of toast and cereals;

Lunch normally taken out on the reserve may include, wraps, burgers, hot dogs;

Dinners include meat, fish and vegetables with rice, potatoes or pasta.

Please advise us of any dietary requirements in advance so we can ensure that you are adequately catered for.

# Meals

## Sample Menu

| Day 1                                                                                            | Day 2                                                                                       | Day 3                                                                         | Day 4                                                               | Day 5                                                                         |
|--------------------------------------------------------------------------------------------------|---------------------------------------------------------------------------------------------|-------------------------------------------------------------------------------|---------------------------------------------------------------------|-------------------------------------------------------------------------------|
| Cereals, Fruit Platter,<br>Yoghurt, Bread, Butter<br>Jam                                         | Cereals, Fruit<br>Platter, Yoghurt,<br>Bread, Butter Jam                                    | Cereals, Fruit Platter,<br>Yoghurt, Bread,<br>Butter Jam                      | Cereals, Fruit Platter,<br>Yoghurt, Bread,<br>Butter Jam            | Crispy<br>Bacon<br>French T<br>Tomato<br>Fried Eggs                           |
| Chicken Burgers<br>Chilli Mayo<br>Apples Green<br>Simba Chips<br>Orange Squash<br>Purified Water | Wraps<br>Pasta Salad<br>Sweet chilli Sauce<br>Jungle Bars<br>Seasonal Fruit<br>Orange Juice | Sausage Rolls<br>Tomato Ketchup<br>Greek Salad<br>Jungle Bars<br>Pear         | Sandwich<br>Simba Chips<br>Orange Juice<br>Purified Water<br>Apples | <b>Cold Lunch</b><br>Bread Rolls<br>Lettuce<br>Tomato<br>Potato Salad         |
| <b>Beef Bobotie</b><br>Yellow Rice<br>Green Beans<br>Sweet Carrots<br>Green Salad                | Mac and Cheese<br>Mixed Veg<br>Salad                                                        | Fried Fish<br>Risotto Rice<br>Diced Butternut<br>Cowls' Salad<br>Tomato Salsa | <b>Beef Stroganoff</b><br>Spaghetti<br>Germ Squash<br>Salad         | <b>Grilled Chicken</b><br>Pap Cakes<br>Relish<br>Greek Salad<br>Carrots Salad |