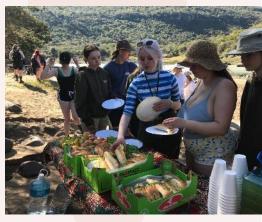

### Food at the project

Three meals are provided a day prepared by the kitchen staff.

Breakfasts will consist of toast and cereals;

Lunch normally taken out on the reserve may include, wraps, burgers, hot dogs;

Dinners include meat, fish and vegetables with rice, potatoes or pasta.

Please advise us of any dietary requirements in advance so we can ensure that you are adequately catered for.

# Meals

## Sample Menu

| Day 1                                                                                            | Day 2                                                                                       | Day 3                                                                         | Day 4                                                               | Day 5                                                                         |
|--------------------------------------------------------------------------------------------------|---------------------------------------------------------------------------------------------|-------------------------------------------------------------------------------|---------------------------------------------------------------------|-------------------------------------------------------------------------------|
| Cereals, Fruit Platter,<br>Yoghurt, Bread, Butter<br>Jam                                         | Cereals, Fruit<br>Platter, Yoghurt,<br>Bread, Butter Jam                                    | Cereals, Fruit Platter,<br>Yoghurt, Bread,<br>Butter Jam                      | Cereals, Fruit Platter,<br>Yoghurt, Bread,<br>Butter Jam            | Crispy<br>Bacon<br>French T<br>Tomato<br>Fried Eggs                           |
| Chicken Burgers<br>Chilli Mayo<br>Apples Green<br>Simba Chips<br>Orange Squash<br>Purified Water | Wraps<br>Pasta Salad<br>Sweet chilli Sauce<br>Jungle Bars<br>Seasonal Fruit<br>Orange Juice | Sausage Rolls<br>Tomato Ketchup<br>Greek Salad<br>Jungle Bars<br>Pear         | Sandwich<br>Simba Chips<br>Orange Juice<br>Purified Water<br>Apples | <b>Cold Lunch</b><br>Bread Rolls<br>Lettuce<br>Tomato<br>Potato Salad         |
| <b>Beef Bobotie</b><br>Yellow Rice<br>Green Beans<br>Sweet Carrots<br>Green Salad                | Mac and Cheese<br>Mixed Veg<br>Salad                                                        | Fried Fish<br>Risotto Rice<br>Diced Butternut<br>Cowls' Salad<br>Tomato Salsa | <b>Beef Stroganoff</b><br>Spaghetti<br>Germ Squash<br>Salad         | <b>Grilled Chicken</b><br>Pap Cakes<br>Relish<br>Greek Salad<br>Carrots Salad |