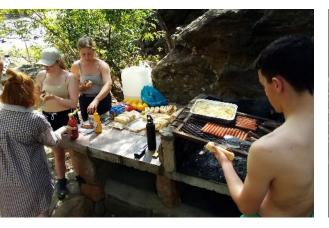

### Food at the project

Three meals are provided a day prepared by the kitchen staff.

Breakfasts will consist of toast and cereals;

Lunch normally taken out on the reserve may include, wraps, burgers, hot dogs;

Dinners include meat, fish and vegetables with rice, potatoes or pasta.

Please advise us of any dietary requirements in advance so we can ensure that you are adequately catered for.

# Meals

## Sample Menu

| Day 1                                                                                            | Day 2                                                                                       | Day 3                                                                         | Day 4                                                               | Day 5                                                                         |
|--------------------------------------------------------------------------------------------------|---------------------------------------------------------------------------------------------|-------------------------------------------------------------------------------|---------------------------------------------------------------------|-------------------------------------------------------------------------------|
| Cereals, Fruit Platter,<br>Yoghurt, Bread, Butter<br>Jam                                         | Cereals, Fruit<br>Platter, Yoghurt,<br>Bread, Butter Jam                                    | Cereals, Fruit Platter,<br>Yoghurt, Bread,<br>Butter Jam                      | Cereals, Fruit Platter,<br>Yoghurt, Bread,<br>Butter Jam            | Crispy<br>Bacon<br>French T<br>Tomato<br>Fried Eggs                           |
| Chicken Burgers<br>Chilli Mayo<br>Apples Green<br>Simba Chips<br>Orange Squash<br>Purified Water | Wraps<br>Pasta Salad<br>Sweet chilli Sauce<br>Jungle Bars<br>Seasonal Fruit<br>Orange Juice | Sausage Rolls<br>Tomato Ketchup<br>Greek Salad<br>Jungle Bars<br>Pear         | Sandwich<br>Simba Chips<br>Orange Juice<br>Purified Water<br>Apples | <b>Cold Lunch</b><br>Bread Rolls<br>Lettuce<br>Tomato<br>Potato Salad         |
| <b>Beef Bobotie</b><br>Yellow Rice<br>Green Beans<br>Sweet Carrots<br>Green Salad                | Mac and Cheese<br>Mixed Veg<br>Salad                                                        | Fried Fish<br>Risotto Rice<br>Diced Butternut<br>Cowls' Salad<br>Tomato Salsa | <b>Beef Stroganoff</b><br>Spaghetti<br>Germ Squash<br>Salad         | <b>Grilled Chicken</b><br>Pap Cakes<br>Relish<br>Greek Salad<br>Carrots Salad |