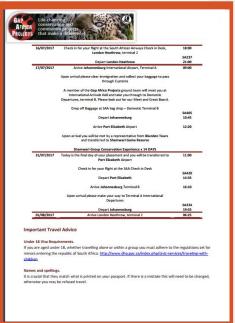

# London Heathrow Airport – Terminal 5 Meet at Zone G at 18:25

| Flight No Flight Date  | Dept.                     | Dept. Time    | Arr.                 | Arr. Time     |
|------------------------|---------------------------|---------------|----------------------|---------------|
| BA57 19/05/24          | London Heathrow (LHI      | R) 21:25      | Johannesburg (JNB)   | 09:15 + 1 Day |
| Johannesburg OR To     | ambo – Terminal A         |               |                      |               |
| Clear immigration & co | llect baggage to clear cu | stoms         |                      |               |
| Meet and Greet at JNB  | Arrivals Hall @ Informat  | ion Desk      |                      |               |
| Connection Terminal A  | – Terminal B. GAP Team    | member to ass | sist.                |               |
| Flight No Flight Date  | Dept.                     | Dept. Time    | Arr.                 | Arr. Time     |
| FA373 20/05/24         | Johannesburg (JNB)        | 13.05         | Port Elizabeth (JNB) | 14.50         |
|                        |                           |               |                      |               |
|                        |                           |               |                      |               |

# **FLIGHT INFORMATION**

## Departure from South Africa | Arrival to the United Kingdom

| • | Flight Date                            | Dept.                            | <b>Dept. Time</b> | Arr.                 | <b>Arr. Time</b> |
|---|----------------------------------------|----------------------------------|-------------------|----------------------|------------------|
|   | 01/06/24                               | Port Elizabeth (PLZ)             | 13.50             | Johannesburg (JNB)   | 15.35            |
|   | <b>burg OR Tambo</b><br>ggage and re-c | o<br>check in at international o | departures        |                      |                  |
| - | <b>Flight Date</b>                     | <mark>Dept.</mark>               | <b>Dept. Time</b> | Arr.                 | Arr. Time        |
|   | 01/06/24                               | Johannesburg (JNB)               | 19.20             | London Heathrow (LHR | ) 05:30 + 1 Day  |