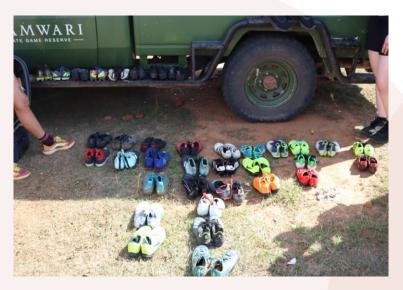

Second-hand clothing: School clothes and shoes, and clothing and shoes for all ages.

Sports equipment: Soccer, rugby and netball secondhand clothing and equipment, balls, whistles, training books, balls, shoes.