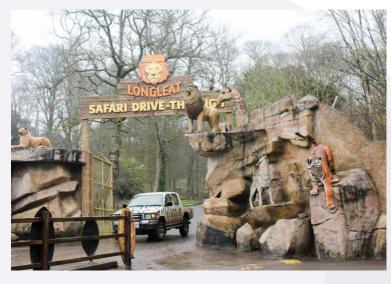

## Day 2 – 2<sup>nd</sup> April 2022

08.00 Breakfast provided at the Premier Inn, Chippenham

09.30 Depart for Longleat Safari Park

10.00 Arrive Longleat Safari Park

16.00 Leave Longleat Safari Park

18.30 Stop off at Merry Hill Retail Park, Brierley Hill Rd, Brierley Hill DY5 1QX where students can purchase dinner, there are a number of eating outlets in the surrounding area