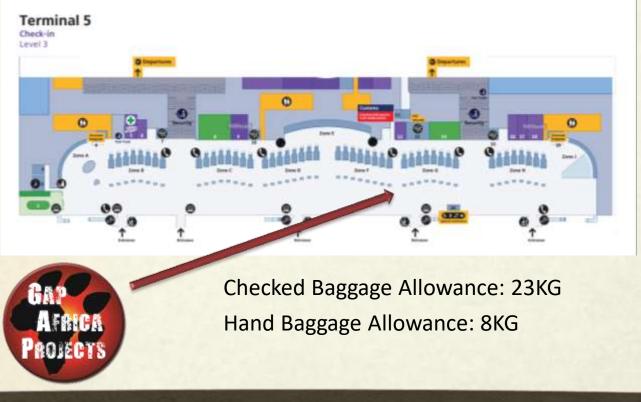

#### LHR JNB BA55 Dep 19:05 Group Meeting Point London Heathrow Terminal 5 – 16:00