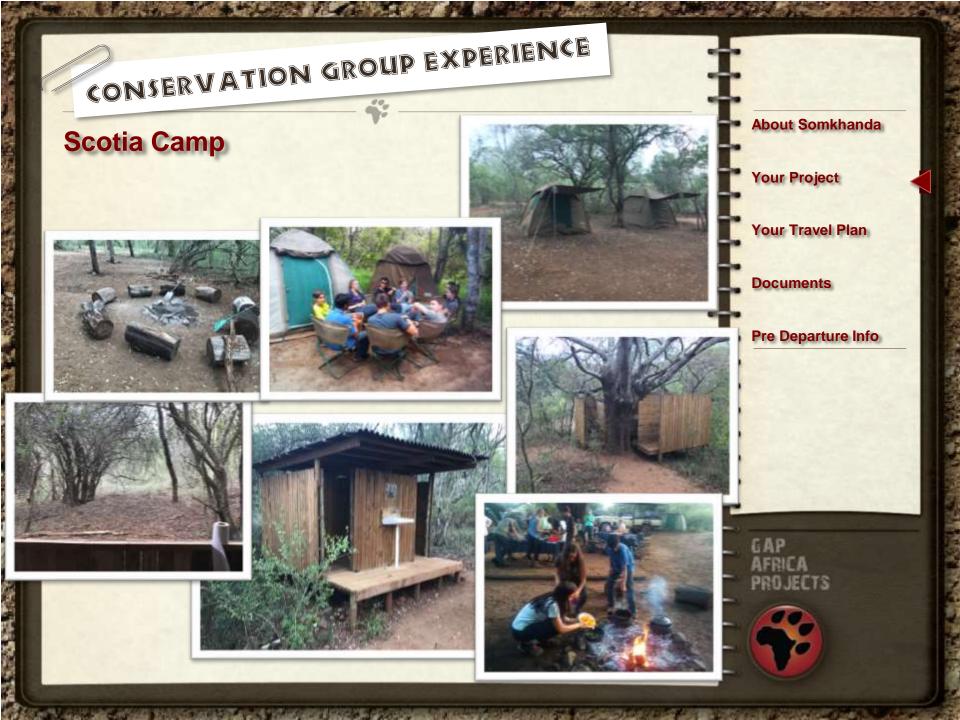

Gap Africa Meet and Greet at Arrivals Hall

Transfer to Somkhanda GR Supermarket Stop Off

Arrival to Somkhanda Game Reserve ETA – 14:00

Meet and Greet by Reserve Staff

Health & Safety Briefing

House Rules and Indemnity Forms

Check in to Accommodation

Opportunity to relax and Settle in

たいとうな

主要にようと

「「日本」の「日本」」というという

Collect from Somkhanda10:00

JNB LHR BA56 Dep 19:20

国民主法律