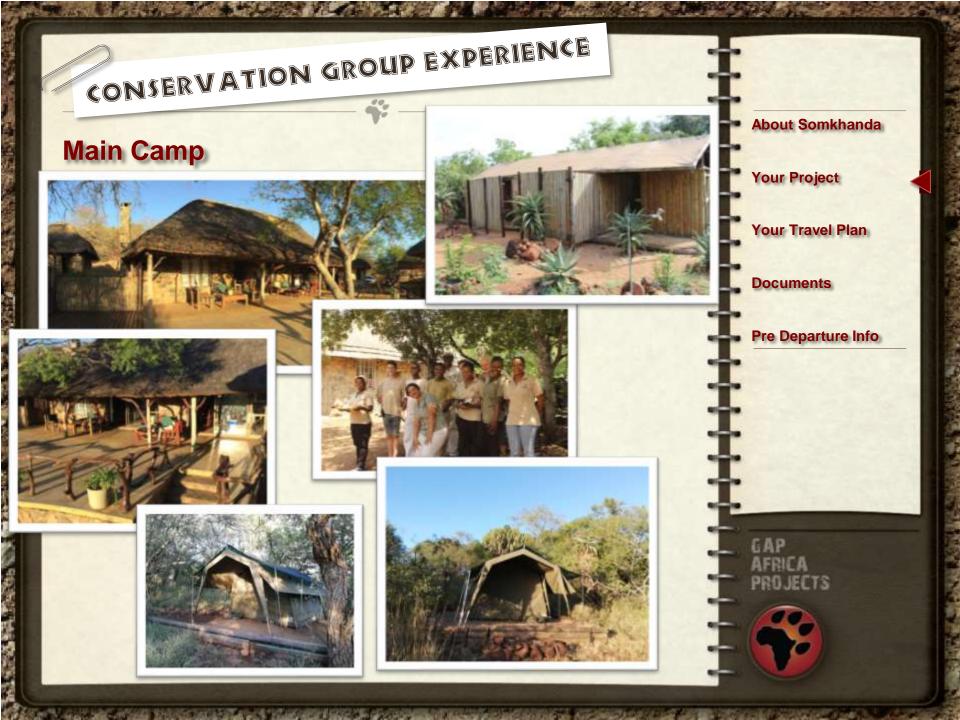

Gap Africa Meet and Greet at Arrivals Hall

Transfer to Somkhanda GR Supermarket Stop Off

Arrival to Somkhanda Game Reserve ETA – 14:00

Meet and Greet by Reserve Staff

Health & Safety Briefing

House Rules and Indemnity Forms

Check in to Accommodation

Opportunity to relax and Settle in

たいとうな

主要にようと

「「日本」の「日本」」というという

Collect from Somkhanda10:00

JNB LHR BA56 Dep 19:20

国民主法律