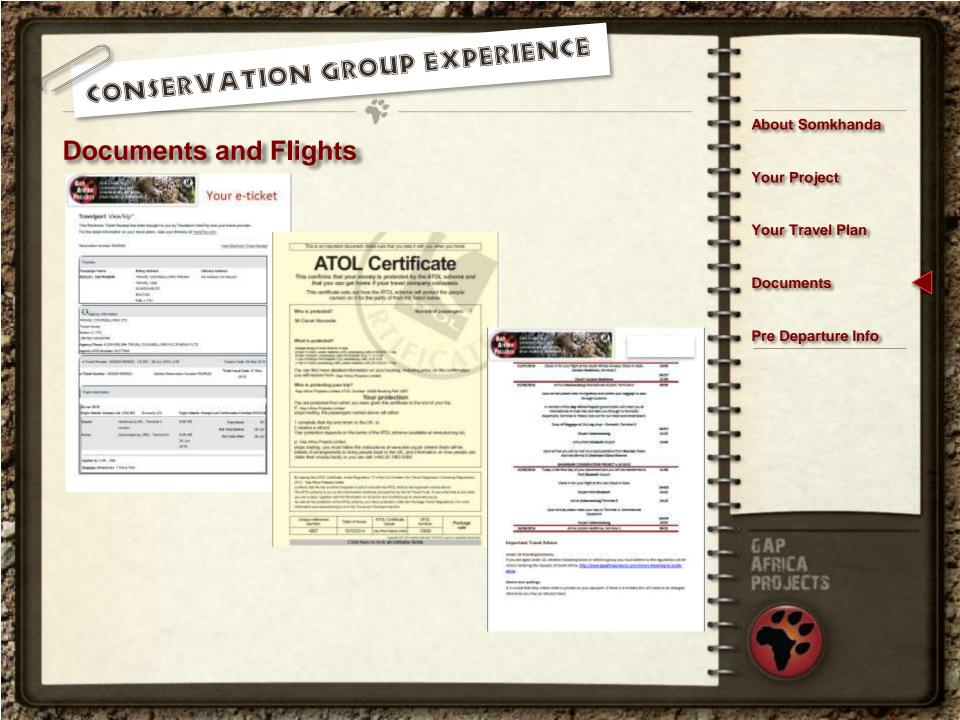

#### Departure from London Heathrow Sunday 17<sup>th</sup> July

「「「「「「「「」」」」

「「「「「「」」」」」

#### LHR JNB BA55 Dep 19:05 Group Meeting Point London Heathrow Terminal 5 – 16:00

#### Arrival to South Africa Monday 18<sup>th</sup> July

CONSERVATION GROUP EXPERIENCE

LHR JNB BA55 Arr 07:05

ALL DESCRIPTION OF

大学のアンド

「日本日本書」にいたいという

Pass through immigration Collect baggage & Clear customs

Gap Africa Meet and Greet at Arrivals Hall

Transfer to Somkhanda GR Supermarket Stop Off

Arrival to Somkhanda Game Reserve ETA – 14:00

Meet and Greet by Reserve Staff

Health & Safety Briefing

House Rules and Indemnity Forms

Check in to Accommodation

Opportunity to relax and Settle in

たいとうな

主要にようと

「「日本」の「日本」」というという

Collect from Somkhanda10:00

JNB LHR BA56 Dep 19:20

国民主法律

#### Sunday 31<sup>st</sup> July

#### JNB LHR BA56 Arr 05:30 T5

· ARTY DOS ARTANDO

#### Pre Departure Preparation

CONSERVATION GROUP EXPERIENCE

the state of a state of the state

Kit List Plug Adaptors Under 18 Visa Requirements Local Medical Facilities Climate Spending Money £50 - £100 Local Currency ZAR Local Charges – Cash Only Curios Caps / Hats Fleeces T-Shirts