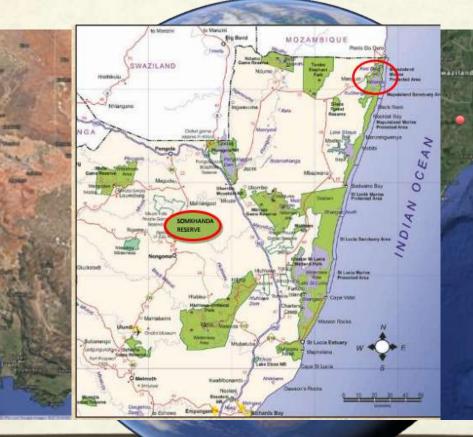

#### Where does it take place?

The second s

South Africa a world leader in conservation

States These

- Somkhanda Game Reserve
- Kwazulu Natal Province (KZN)

#### About Somkhanda Game Reserve

- Somkhanda Game Reserve is a reclaimed community reserve owned by the Gumbi Tribe
- 12,000ha Privately Managed Conservation Area
- Home to the Big Five
- The reserve has a successful Anti Poaching Unit
- Diverse vegetation biomes
- True African Bush and Wilderness Experience
- Wildlife Reintroductions, including: Buffalo, Elephant & Lion
- Reintroduction of priority species, including: Black Rhino and Wild Dog
- Opportunity to be involved with pioneering research