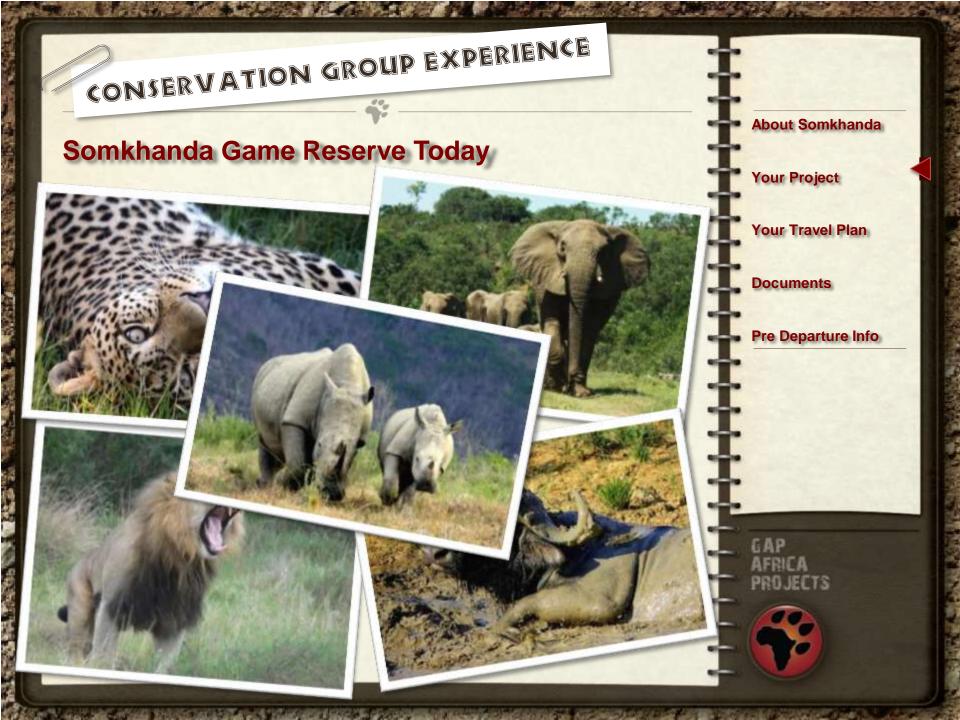

#### About Somkhanda Game Reserve

- Somkhanda Game Reserve is a reclaimed community reserve owned by the Gumbi Tribe
- 12,000ha Privately Managed Conservation Area
- Home to the Big Five
- The reserve has a successful Anti Poaching Unit
- Diverse vegetation biomes
- True African Bush and Wilderness Experience
- Wildlife Reintroductions, including: Buffalo, Elephant & Lion
- Reintroduction of priority species, including: Black Rhino and Wild Dog
- Opportunity to be involved with pioneering research