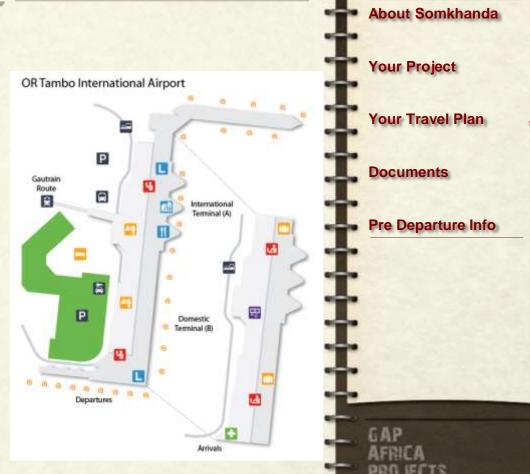

#### Arrival to South Africa Monday 18<sup>th</sup> July

CONSERVATION GROUP EXPERIENCE

LHR JNB BA55 Arr 07:05

ALL DESCRIPTION OF

大学のアンド

「日本日本書」にいたいという

Pass through immigration Collect baggage & Clear customs

Gap Africa Meet and Greet at Arrivals Hall

Transfer to Somkhanda GR Supermarket Stop Off

Arrival to Somkhanda Game Reserve ETA – 14:00

Meet and Greet by Reserve Staff

Health & Safety Briefing

House Rules and Indemnity Forms