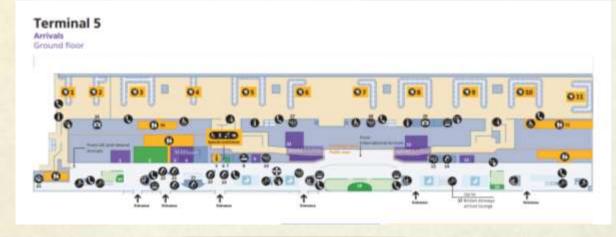

#### LHR JNB BA55 Dep 19:05 Group Meeting Point London Heathrow Terminal 5 – 16:00