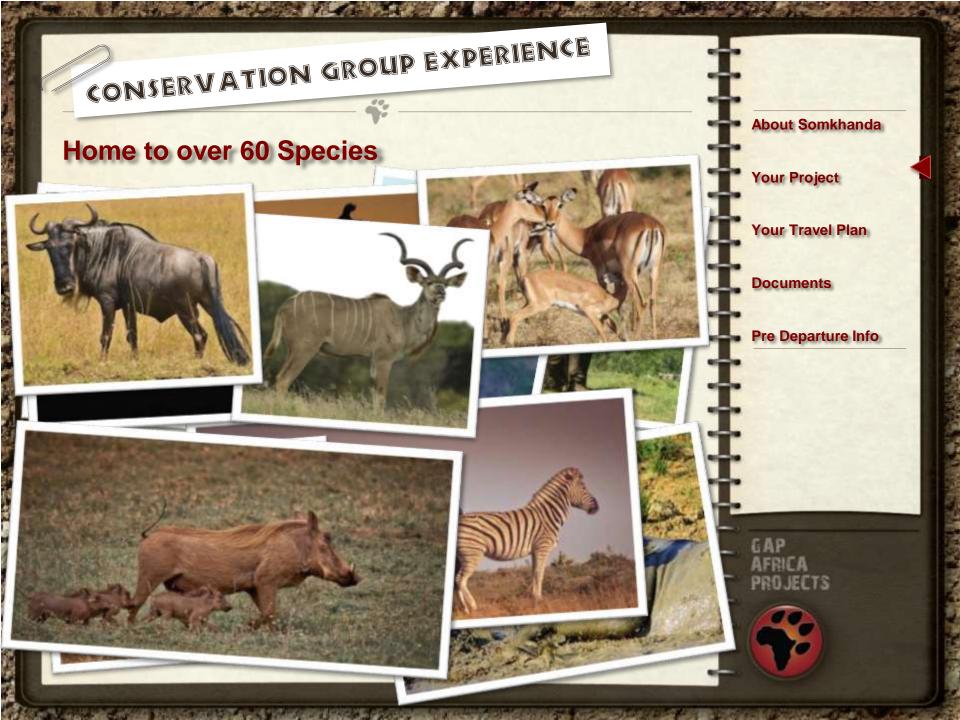

#### About Somkhanda Game Reserve

- Somkhanda Game Reserve is a reclaimed community reserve owned by the Gumbi Tribe
- 12,000ha Privately Managed Conservation Area
- Home to the Big Five
- The reserve has a successful Anti Poaching Unit
- Diverse vegetation biomes
- True African Bush and Wilderness Experience
- Wildlife Reintroductions, including: Buffalo, Elephant & Lion
- Reintroduction of priority species, including: Black Rhino and Wild Dog
- Opportunity to be involved with pioneering research